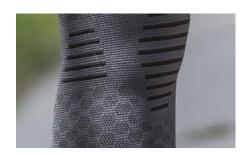

ing pain and accelerating injury recovery with this knee compression sleeve.

## **Features**

- ADDITIONAL IMPACT PROTECTION Compliant to EN 12492 side impact testing requirements
- COMPRESSES KNEE JOINT Reduces pain by improving blood flow and decreasing swelling
- KNIT CONSTRUCTION Breathable but supportive, enables full range of motion for all-day comfort
- SUPPORTIVE Increases sense of joint stability
- ANTI-SLIP Silicone grip on thigh keeps sleeve in place during use
- LOW-PROFILE Subtle gray color, wear under clothes without bulk
- WORKDAY TO WEEKEND Designed for workers, athletes or anyone needing benefit of compression
- TWO PACK Comes with two (2) knee compression sleeves per package
- MACHINE WASHABLE

## KNIT MATERIAL IS SUPPORTIVE, BREATHABLE AND ENABLES FULL RANGE OF MOTION



## SILICONE GRIP ON THIGH KEEPS SLEEVE IN PLACE





## 651 ELBOW COMPRESSION SLEEVE



 ITEM #
 SIZE
 COLOR

 16592
 S
 Black

 16593
 M
 Black

 16594
 L
 Black

The ProFlex® 601 651 Elbow Compression Sleeve provides breathable comfort and support to relieve elbow pain on and off the worksite. The elbow sleeve compresses the joint to improve blood flood and reduce swelling. It also lends support for an improved sense of joint stability. Increase productivity by reducing pain and accelerating injury recovery with this elbow compression sleeve.

### **Features**

- COMPRESSES ELBOW JOINT Reduces pain by improving blood flow and decreasing swelling
- KNIT CONSTRUCTION Breathable but supportive, enables full range of motion for all-day comfort
- SUPPORTIVE Increases sense of joint stabilit