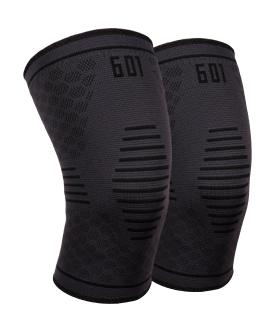

# **601**KNEE COMPRESSION SLEEVE

| ITEM # | SIZE | COLOR |  |
|--------|------|-------|--|
| 16552  | S    | Black |  |
| 16553  | М    | Black |  |
| 16554  | L    | Black |  |
| 16555  | ΧI   | Black |  |

The ProFlex® 601 Knee Compression Sleeve provides breathable comfort and support to relieve knee pain on and off the worksite. The knee sleeve compresses the joint to improve blood flood and reduce swelling. It also lends support for an improved sense of joint stability. Increase productivity by reducing pain and accelerating injury recovery with this knee compression sleeve.

## **Features**

- ADDITIONAL IMPACT PROTECTION Compliant to EN 12492 side impact testing requirements
- COMPRESSES KNEE JOINT Reduces pain by improving blood flow and decreasing swelling
- KNIT CONSTRUCTION Breathable but supportive, enables full range of motion for all-day comfort
- SUPPORTIVE Increases sense of joint stability
- ANTI-SLIP Silicone grip on thigh keeps sleeve in place during use
- LOW-PROFILE Subtle gray color, wear under clothes without bulk
- WORKDAY TO WEEKEND Designed for workers, athletes or anyone needing benefit of compression
- TWO PACK Comes with two (2) knee compression sleeves per package
- MACHINE WASHABLE