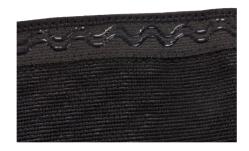

knee compression sleeve.

## **Features**

- ADDITIONAL IMPACT PROTECTION Compliant to EN 12492 side impact testing requirements
- COMPRESSES KNEE JOINT Reduces pain by improving blood flow and decreasing swelling
- KNIT CONSTRUCTION Breathable but supportive, enables full range of motion for all-day comfort
- SUPPORTIVE Increases sense of joint stability
- ANTI-SLIP Silicone grip on thigh keeps sleeve in place during use
- LOW-PROFILE Subtle gray color, wear under clothes without bulk
- WORKDAY TO WEEKEND Designed for workers, athletes or anyone needing benefit of compression
- TWO PACK Comes with two (2) knee compression sleeves per package
- MACHINE WASHABLE

## KNIT MATERIAL IS SUPPORTIVE, BREATHABLE AND ENABLES FULL RANGE OF MOTION



## SILICONE GRIP ON THIGH KEEPS SLEEVE IN PLACE





## 651 ELBOW COMPRESSION SLEEVE



 ITEM #
 SIZE
 COLOR

 16592
 S
 Black

 16593
 M
 Black

 16594
 L
 Black

The ProFlex® 601 651 Elbow Compression Sleeve provides breathable comfort and support to relieve elbow pain on and off the worksite. The elbow sleeve compresses the joint to improve blood flood and reduce swelling. It also lends support for an improved sense of joint stability. Increase productivity by reducing pain and accelerating injury recovery with this elbow compression sleeve.

### **Features**

- COMPRESSES ELBOW JOINT Reduces pain by improving blood flow and decreasing swelling
- KNIT CONSTRUCTION Breathable but supportive, enables full range of motion for all-day comfort
- SUPPORTIVE Increases sense of joint stability
- ANTI-SLIP Knit pattern provides form fit
- LOW-