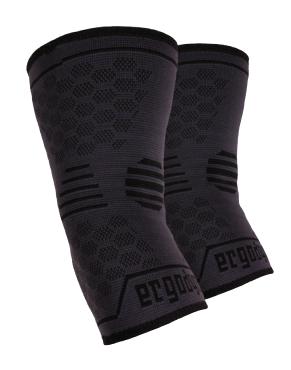

# **601**KNEE COMPRESSION SLEEVE

| ITEM # | SIZE | COLOR |  |
|--------|------|-------|--|
| 16552  | S    | Black |  |
| 16553  | М    | Black |  |
| 16554  | L    | Black |  |
| 16555  | ΧI   | Black |  |

The ProFlex® 601 Knee Compression Sleeve provides breathable comfort and support to relieve knee pain on and off the worksite. The knee sleeve compresses the joint to improve blood flood and reduce swelling. It also lends support for an improved sense of joint stability. Increase productivity by reducing pain and accelerating injury recovery with this knee compression sleeve.

## **Features**

- ADDITIONAL IMPACT PROTECTION Compliant to EN 12492 side impact testing requirements
- COMPRESSES KNEE JOINT Reduces pain by improving blood flow and decreasing swelling
- KNIT CONSTRUCTION Breathable but supportive, enables full range of motion for all-day comfort
- SUPPORTIVE Increases sense of joint stability
- ANTI-SLIP Silicone grip on thigh keeps sleeve in place during use
- LOW-PROFILE Subtle gray color, wear under clothes without bulk
- WORKDAY TO WEEKEND Designed for workers, athletes or anyone needing benefit of compression
- TWO PACK Comes with two (2) knee compression sleeves per package
- MACHINE WASHABLE