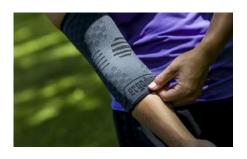

## 651 ELBOW COMPRESSION SLEEVE

 ITEM #
 SIZE
 COLOR

 16592
 S
 Black

 16593
 M
 Black

 16594
 L
 Black

The ProFlex® 601 651 Elbow Compression Sleeve provides breathable comfort and support to relieve elbow pain on and off the worksite. The elbow sleeve compresses the joint to improve blood flood and reduce swelling. It also lends support for an improved sense of joint stability. Increase productivity by reducing pain and accelerating injury recovery with this elbow compression sleeve.

### **Features**

- COMPRESSES ELBOW JOINT Reduces pain by improving blood flow and decreasing swelling
- KNIT CONSTRUCTION Breathable but supportive, enables full range of motion for all-day comfort
- SUPPORTIVE Increases sense of joint stability
- ANTI-SLIP Knit pattern provides form fit
- LOW-PROFILE Subtle gray color, wear under clothes without bulk
- WORKDAY TO WEEKEND Designed for workers, athletes or anyone needing benefit of compression
- TWO PACK Comes with two (2) elbow compression sleeves per package
- MACHINE WASHABLE

## ANTI-SLIP FORM FIT KEEPS SLEEVE IN PLACE