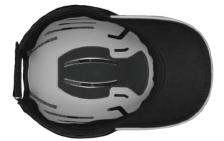

ield against bumps, scrapes, bruises and other minor head injuries. Designed with logo customization in mind, this baseball cap provides a neverbefore-seen combination of form and function.

## Features

- BUMP CAP COMPATIBLE Seamlessly integrates with best-selling Skullerz<sup>®</sup> 8946 Universal Bump Cap (included)
- CUSTOMIZABLE Designed with custom logo embroidery in mind
- REFLECTIVE ACCENTS Piping on brim keeps workers safe and seen
- ADJUSTABLE Hook & loop closure, one size fits most
- BREATHABLE Mesh back half for increased airflow and cooler feel
- TWO COLORS Available in black and navy

| ITEM # | COLOR | ITEM SIZE |
|--------|-------|-----------|
| 23402  | Black | Single    |
| 23403  | Navy  | Single    |

#### SEAMLESSLY INTEGRATES WITH 8946 UNIVERSAL BUMP CAP (INCLUDED)



### **IDEAL FOR CUSTOM LOGO EMBROIDERY**



# GET FULL PRODUCT INFO, IMAGES, VIDEOS AND MORE AT ERGODYNE.COM