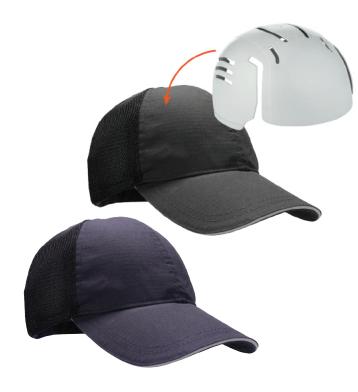

# **8946** Standard Baseball Cap W/8945 Universal BUMP Cap

The Skullerz<sup>®</sup> 8946 Standard Baseball Cap is a customizable baseball hat designed to integrate with the best-selling Skullerz<sup>®</sup> 8945 Universal Bump Cap Insert (included) for use on worksites where hard hats aren't required, but head impact protection is still needed to shield against bumps, scrapes, bruises and other minor head injuries. Designed with logo customization in mind, this baseball cap provides a neverbefore-seen combination of form and function.

#### SEAMLESSLY INTEGRATES WITH 8946 UNIVERSAL BUMP CAP (INCLUDED)