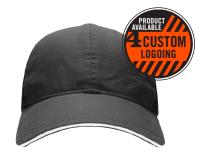

er minor head injuries. Designed with logo customization in mind, this baseball cap provides a neverbefore-seen combination of form and function.

## Features

- BUMP CAP COMPATIBLE Seamlessly integrates with best-selling Skullerz<sup>®</sup> 8946 Universal Bump Cap (included)
- CUSTOMIZABLE Designed with custom logo embroidery in mind
- REFLECTIVE ACCENTS Piping on brim keeps workers safe and seen
- ADJUSTABLE Hook & loop closure, one size fits most
- BREATHABLE Mesh back half for increased airflow and cooler feel
- TWO COLORS Available in black and navy

| ITEM # | COLOR | ITEM SIZE |
|--------|-------|-----------|
| 23402  | Black | Single    |
| 23403  | Navy  | Single    |

#### SEAMLESSLY INTEGRATES WITH 8946 UNIVERSAL BUMP CAP (INCLUDED)



### **IDEAL FOR CUSTOM LOGO EMBROIDERY**



# GET FULL PRODUCT INFO, IMAGES, VIDEOS AND MORE AT ERGODYNE.COM