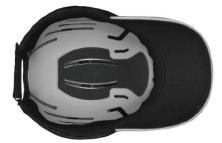

ded for use on worksites where hard hats aren't required, but head impact protection is still needed to shield against bumps, scrapes, bruises and other minor head injuries.

## **Features**

- BUMP CAP COMPATIBLE Seamlessly integrates with best-selling Skullerz<sup>®</sup> 8946 Universal Bump Cap (sold separately)
- CUSTOMIZABLE Designed with custom logo embroidery in mind
- REFLECTIVE ACCENTS Piping on brim keeps workers safe and seen
- ADJUSTABLE Hook & loop closure, one size fits most
- BREATHABLE Mesh back half for increased airflow and cooler feel
- TWO COLORS Available in black and navy

| ITEM # | COLOR | ITEM SIZE |
|--------|-------|-----------|
| 23400  | Black | Single    |
| 23401  | Navy  | Single    |

## SEAMLESSLY INTEGRATES WITH 8946 UNIVERSAL BUMP CAP (SOLD SEPARATELY)



## **IDEAL FOR CUSTOM LOGO EMBROIDERY**



## GET FULL PRODUCT INFO, IMAGES, VIDEOS AND MORE AT ERGODYNE.COM