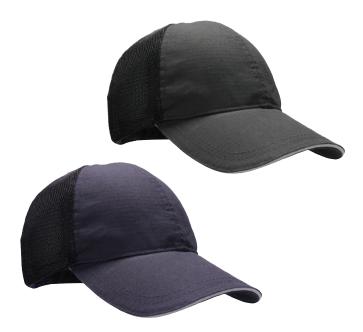

## **Features**

- BUMP CAP COMPATIBLE Seamlessly integrates with best-selling Skullerz<sup>®</sup> 8946 Universal Bump Cap (sold separately)
- CUSTOMIZABLE Designed with custom logo embroidery in mind
- REFLECTIVE ACCENTS Piping on brim keeps workers safe and seen
- ADJUSTABLE Hook & loop closure, one size fits most
- BREATHABLE Mesh back half for increased airflow and cooler feel
- TWO COLORS Available in black and navy