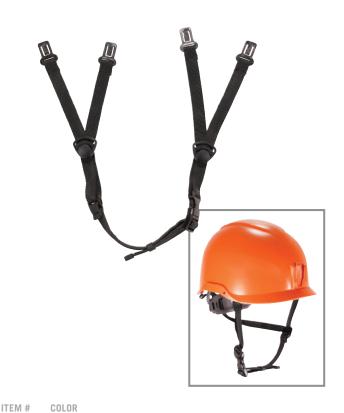

## SAFETY HELMET REPLACEMENT CHIN STRAP

The Skullerz® 8992 Safety Helmet Replacement Chin Strap is designed for compatibility with Skullerz® Safety Helmets. The safety helmet chin strap easily attaches to four built-in mounting locations on the helmet shell for a secure fit.

#### **Features**

- EASY ON AND OFF Quickly attaches to 4 built-in mounting locations on the helmet shell
- ADJUSTABLE For a secure, comfortable fit
- ADDED SAFETY Secures helmet in place upon falling or sudden impact/movement
- SPECIFICALLY DESIGNED FOR SKULLERZ® SAFETY HELMETS – Compatible with Skullerz® 8974, 8974LED, 8975 and 8975LED

## EASILY ATTACHES TO BUILT-IN MOUNTING LOCATIONS ON SKULLERZ® SAFETY HELMETS