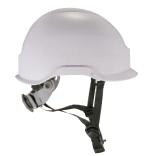

## SAFETY HELMET REPLACEMENT CHIN STRAP

The Skullerz® 8992 Safety Helmet Replacement Chin Strap is designed for compatibility with Skullerz® Safety Helmets. The safety helmet chin strap easily attaches to four built-in mounting locations on the helmet shell for a secure fit.

#### **Features**

- EASY ON AND OFF Quickly attaches to 4 built-in mounting locations on the helmet shell
- ADJUSTABLE For a secure, comfortable fit
- ADDED SAFETY Secures helmet in place upon falling or sudden impact/movement
- SPECIFICALLY DESIGNED FOR SKULLERZ® SAFETY HELMETS – Compatible with Skullerz® 8974, 8974LED, 8975 and 8975LED