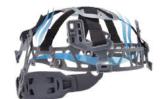

# COOLER Chill-Its

EC.

WIN THE WIN

## **BUILT TO BREATHE**

With quick-adjust vents and open air suspension, Skullerz® Vented Head Protection gives Chill-Its® Cooling Headwear the breathing room it needs to deliver maximum relief when the heat is on.







BREATHABLE SUSPENSION Open frame design improves air circulation



# WATER + AIR ACTIVATED COOLING HEADWEAR





# **717/6717**fr/**6717**ct

CHILL-ITS® EVAPORATIVE COOLING HARD HAT PAD W/ NECK SHADE

- Protects neck from harmful UV rays
- · Remains hydrated for up to 4 hours

| • | Reactivate | Dy | re-soaking |  |
|---|------------|----|------------|--|
|   |            |    |            |  |

| ITEM # | COLOR | SIZE   |  |
|--------|-------|--------|--|
| 12336  | Blue  | Single |  |
| 12657  | Blue  | Single |  |
| 12596  | Blue  | Single |  |



#### 6715/6715ct CHILL-ITS® EVAPORATIVE COOLING HARD

### HAT PAD

6717ст

- · Conveniently attaches to hard hat suspension headband
- · Remains hydrated for up to 4 hours • Po مماماه أسمط

| Ket | isable, | just | re-wet |     |
|-----|---