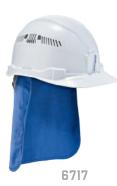

# **717/6717**fr/**6717**ct

CHILL-ITS® EVAPORATIVE COOLING HARD HAT PAD W/ NECK SHADE

- Protects neck from harmful UV rays
- · Remains hydrated for up to 4 hours

| • | Reactivate | Dy | re-soaking |  |
|---|------------|----|------------|--|
|   |            |    |            |  |

#### 6715/6715ct CHILL-ITS® EVAPORATIVE COOLING HARD

### HAT PAD

6717ст

- · Conveniently attaches to hard hat suspension headband
- · Remains hydrated for up to 4 hours • Po مماماه أسمط

| Ket | isable, | just | re-wet |     |
|-----|---------|------|--------|-----|
| TEM | #       | COL  | .OR    | SIZ |