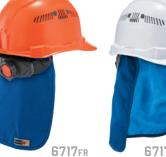

# **717/6717**fr/**6717**ct

CHILL-ITS® EVAPORATIVE COOLING HARD HAT PAD W/ NECK SHADE

- Protects neck from harmful UV rays
- · Remains hydrated for up to 4 hours

| • | Reactivate | Dy | re-soaking |  |
|---|------------|----|------------|--|
|   |            |    |            |  |