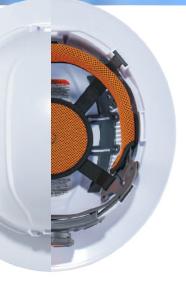

## **BUILT TO BREATHE**

With quick-adjust vents and open air suspension, Skullerz® Vented Head Protection gives Chill-Its® Cooling Headwear the breathing room it needs to deliver maximum relief when the heat is on.

BREATHABLE SUSPENSION Open frame design improves air circulation