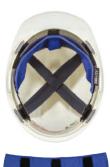

HARD HAT PAD W/ NECK SHADE

- Protects neck from harmful UV rays
- · Remains hydrated for up to 4 hours

| • | Reactivate | Dy | re-soaking |  |
|---|------------|----|------------|--|
|   |            |    |            |  |

| ITEM # | COLOR | SIZE   |  |
|--------|-------|--------|--|
| 12336  | Blue  | Single |  |
| 12657  | Blue  | Single |  |
| 12596  | Blue  | Single |  |



#### 6715/6715ct CHILL-ITS® EVAPORATIVE COOLING HARD

### HAT PAD

6717ст

- · Conveniently attaches to hard hat suspension headband
- · Remains hydrated for up to 4 hours • Po مماماه أسمط

| Ket | isable, | just | re-wet |     |
|-----|---------|------|--------|-----|
| TEM | #       | COL  | .OR    | SIZ |

| 12336 | Blue | Single |
|-------|------|--------|
| 12657 | Blue | Single |
|       |      |        |



# CHILL-ITS® EVAPORATIVE **COOLING HARD HAT LINER**

- · Conveniently attaches to hard hat suspension headband
- · Remains hydrated for up to 4 hours Reusable, just re-wet

| ITEM # | COLOR | SIZE   |
|--------|-------|--------|
| 12338  | Blue  | Single |

#### SEE MORE SOLUTIONS AT ERGODYNE.COM/COOLING