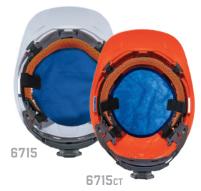

#### 6715/6715ct CHILL-ITS® EVAPORATIVE COOLING HARD

### HAT PAD

6717ст

- · Conveniently attaches to hard hat suspension headband
- · Remains hydrated for up to 4 hours • Po مماماه أسمط

| Ket | isable, | just | re-wet |     |
|-----|---------|------|--------|-----|
| TEM | #       | COL  | .OR    | SIZ |