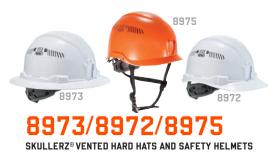

## **BUILT TO BREATHE**

With quick-adjust vents and open air suspension, Skullerz® Vented Head Protection gives Chill-Its® Cooling Headwear the breathing room it needs to deliver maximum relief when the heat is on.