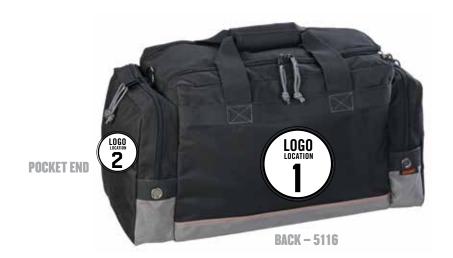

#### **GENERAL DUTY GEAR BAG**

Digital heat transfer or embroider your logo to location 1 (back) and/or location 2 (pocket end).

#### **MODELS AVAILABLE**

5116