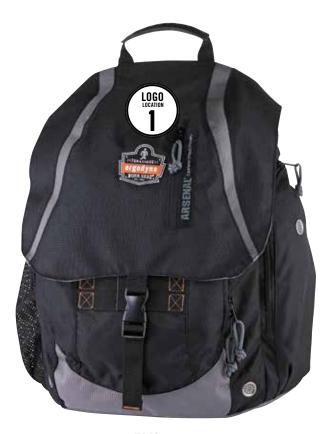

### **GENERAL DUTY GEAR BACKPACK**

Embroider your logo to location 1 (top of flap).

5143

#### **MODELS AVAILABLE**

5143

#### **EMBROIDERY**

| МОД       | 12                                                                                                                                                                    |
|-----------|-----------------------------------------------------------------------------------------------------------------------------------------------------------------------|
| LEAD TIME | 2 weeks on new logos, 1 week on existing logos. Please allow additional time for larger orders. Additional art fees may apply if high-resolution art is not provided. |