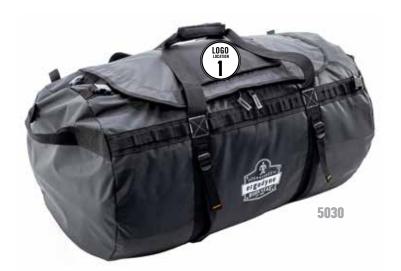

#### WATER RESISTANT DUFFEL

Embroider your logo to location 1 (top flap).

#### **MODELS AVAILABLE**

5030