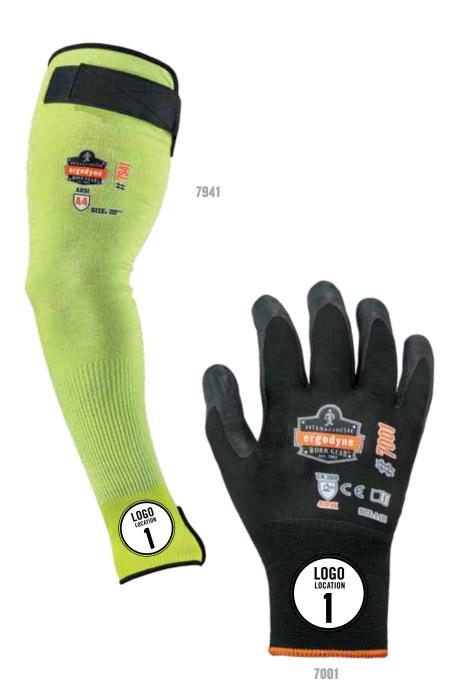

#### **GLOVES AND SLEEVES**

Digital heat transfer your logo to location 1 (cuff).

#### **MODELS AVAILABLE**

| 7001 | 7022 | 7041 |
|------|------|------|
| 7021 | 7031 | 7941 |