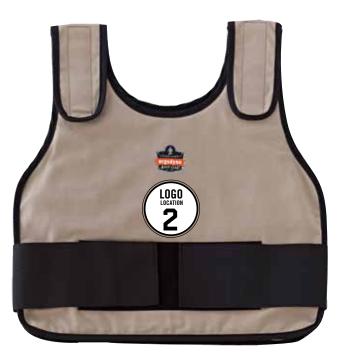

### **PHASE CHANGE COOLING VEST**

Digital heat transfer your logo to location 1 (back) and/or location 2 (front).

**BACK-6230** 

#### **MODELS AVAILABLE**

| 6230 | 6255 |
|------|------|
| 6235 | 6260 |

| МОД       | 12                                                                                                                            |
|-----------|-------------------------------------------------------------------------------------------------------------------------------|
| LEAD TIME | 1 week. Please allow additional time for larger orders. Additional art fees may apply if high-resolution art is not provided. |

FRONT - 6230