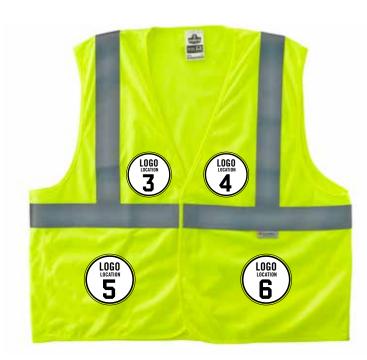

#### **HI-VIS CLASS 2 AND CLASS 3 VESTS**

Digital heat transfer your logo to locations 1 and/or 2 (back) and/or locations 3, 4, 5 and 6 (front).

**BACK - 8255HL** 

FRONT - 8255HL

<sup>†</sup>Location 1 Not Available