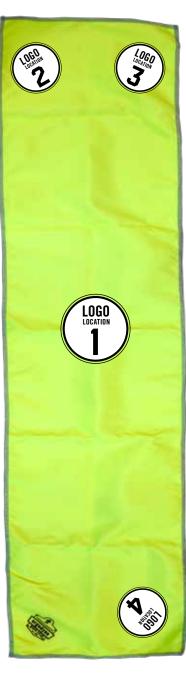

#### **COOLING TOWEL**

Digital heat transfer or screen print your logo to multiple locations.

6602

6602MF

#### **MODELS AVAILABLE**

| 6601 | 6602MF |
|------|--------|
| 6602 | 6603   |

| HEAT TRANSFER - RECOMMENDED |                                                                                                                                                  |
|-----------------------------|--------------------------------------------------------------------------------------------------------------------------------------------------|
| моц                         | 12                                                                                                                                               |
| LEAD TIME                   | 3 weeks. Please<br>allow additional time<br>for larger orders.<br>Additional art<br>fees may apply if<br>high-resolution art is<br>not provided. |