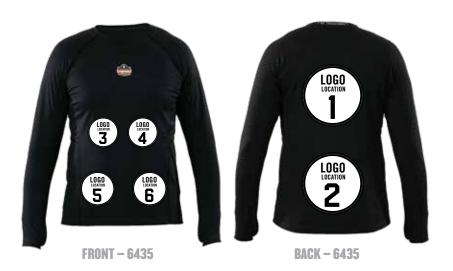

#### THERMAL BASE LAYER - SHIRT AND BOTTOMS

Digital heat transfer your logo to locations 1 and/or 2 (back) and/or locations 3, 4, 5 and 6 (front).

#### **MODELS AVAILABLE**

6435 6480

| моц       | 12                                                                                                                            |
|-----------|-------------------------------------------------------------------------------------------------------------------------------|
| LEAD TIME | 1 week. Please allow additional time for larger orders. Additional art fees may apply if high-resolution art is not provided. |