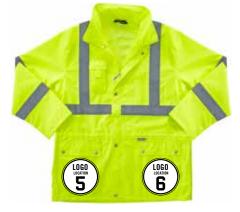

#### **HI-VIS SURVEYORS VEST**

Digital heat transfer your logo to location 1 (back) and/or location 4 (front pocket).

**BACK - 8254** 

FRONT - 8254