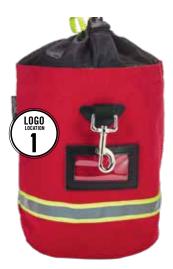

### FIRE & RESCUE GEAR BAGS

Digital heat transfer your logo to location 1 (back or sides) and/or location 2 (pocket end).

#### **MODELS AVAILABLE**

| 5005  | 5005W |
|-------|-------|
| 5005P | 5008  |

| 1 week. Please a additional time for larger orders. Additional art fees may apply if high-resolution a not provided. | f<br>rt is |
|----------------------------------------------------------------------------------------------------------------------|------------|