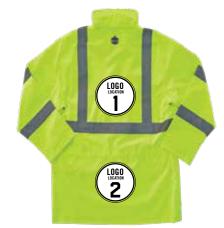

#### **HI-VIS JACKET**

Digital heat transfer your logo to locations 1 and/or 2 (back) and/or locations 3, 4, 5 and 6 (front).

**BACK - 8365** 

FRONT - 8365