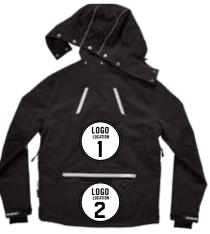

#### THERMAL JACKET AND BIBS

Digital heat transfer your logo to locations 1 and/or 2 (back) and/or locations 3, 4, 5 and 6 (front).

FRONT - 6466

**BACK - 6466** 

#### **MODELS AVAILABLE**

6466

6471

### HEAT TRANSFER - RECOMMENDED

| моц       | 12                                                                                                                            |
|-----------|-------------------------------------------------------------------------------------------------------------------------------|
| LEAD TIME | 1 week. Please allow additional time for larger orders. Additional art fees may apply if high-resolution art is not provided. |

FRONT - 6471

BACK - 6471