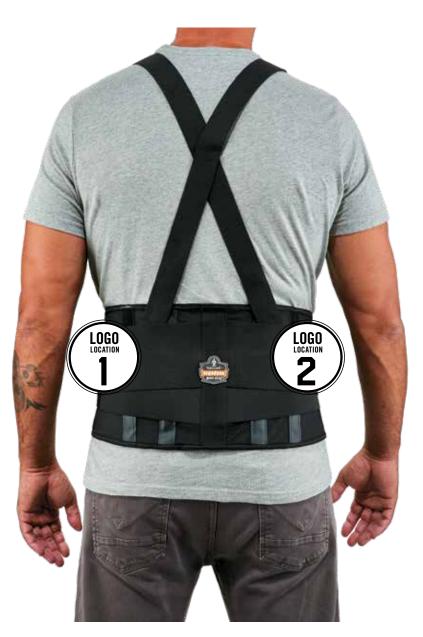

#### **BACK SUPPORTS**

Digital heat transfer your logo to locations 1 or 2 (either side).