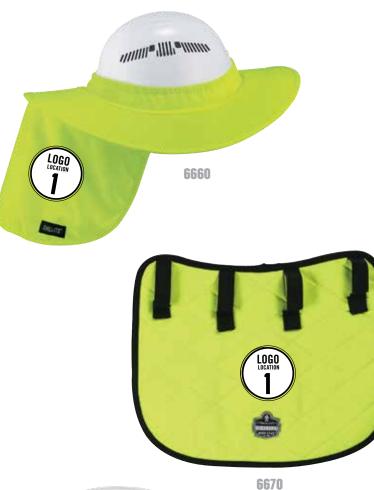

### HARD HAT COOLING ATTACHMENTS

Digital heat transfer your logo to location 1 (back).

#### **MODELS AVAILABLE**

6660 6670CT 6717CT

| MOQ       | 12                                                                                                                            |
|-----------|-------------------------------------------------------------------------------------------------------------------------------|
| LEAD TIME | 1 week. Please allow additional time for larger orders. Additional art fees may apply if high-resolution art is not provided. |