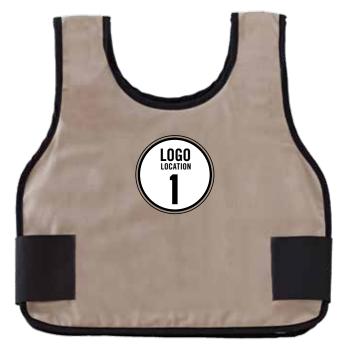

### **PHASE CHANGE COOLING VEST**

Digital heat transfer your logo to location 1 (back) and/or location 2 (front).

**BACK-6230** 

#### **MODELS AVAILABLE**

| 6230 | 6255 |
|------|------|
| 6235 | 6260 |

| МОД       | 12                                                                                                                            |
|-----------|-------------------------------------------------------------------------------------------------------------------------------|
| LEAD TIME | 1 week. Please allow additional time for larger orders. Additional art fees may apply if high-resolution art is not provided. |