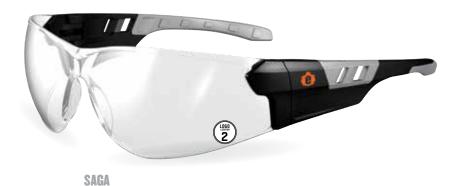

#### **SAFETY GLASSES**

Pad print your logo to location 1 (temple) and/or location 2 (lens).

#### **MODELS AVAILABLE**

| BALDR**                   | SAGA*  | VALI* |
|---------------------------|--------|-------|
| ODIN**                    | SKOLL* |       |
| DAGR*                     | THOR** |       |
| *Location 1 Not Δvailable |        |       |