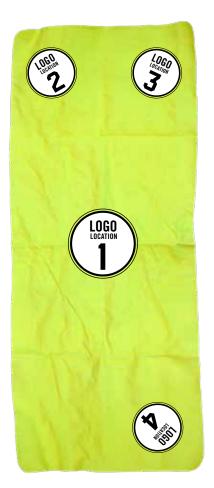

#### **COOLING TOWEL**

Digital heat transfer or screen print your logo to multiple locations.

6602

6602MF

#### **MODELS AVAILABLE**

| 6601 | 6602MF |
|------|--------|
| 6602 | 6603   |

| HEAT TRANSFER - RECOMMENDED |                                                                                                                                                  |
|-----------------------------|--------------------------------------------------------------------------------------------------------------------------------------------------|
| моц                         | 12                                                                                                                                               |
| LEAD TIME                   | 3 weeks. Please<br>allow additional time<br>for larger orders.<br>Additional art<br>fees may apply if<br>high-resolution art is<br>not provided. |