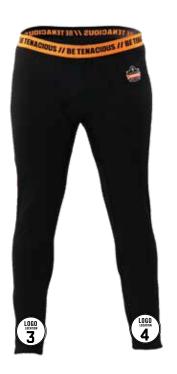

#### THERMAL BASE LAYER - SHIRT AND BOTTOMS

Digital heat transfer your logo to locations 1 and/or 2 (back) and/or locations 3, 4, 5 and 6 (front).

#### **MODELS AVAILABLE**

6435 6480

| моц       | 12                                                                                                                            |
|-----------|-------------------------------------------------------------------------------------------------------------------------------|
| LEAD TIME | 1 week. Please allow additional time for larger orders. Additional art fees may apply if high-resolution art is not provided. |