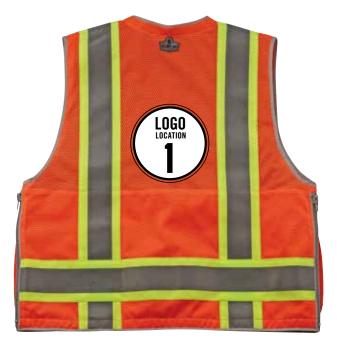

#### **HI-VIS CLASS 2 AND CLASS 3 VESTS**

Digital heat transfer your logo to locations 1 and/or 2 (back) and/or locations 3, 4, 5 and 6 (front).

**BACK - 8255HL** 

FRONT - 8255HL

#### **MODELS AVAILABLE**

| 8010HL*   | 8216BA  | 8244PSV  |
|-----------|---------|----------|
| 8020HL*   | 8217BA  | 8245PSV  |
| 8040HL*   | 8220HL  | 8246Z    |
| 8080BAX*† | 8220Z   | 8255HL   |
| 8126HL    | 8225HL  | 8256Z    |
| 8205HL    | 8225Z   | 8260FRHL |
| 8205Z     | 8229Z   | 8310HL   |
| 8210HL    | 8230Z   | 8320Z    |
| 8210Z     | 8235ZX† | 8330Z    |
| 8215BA    | 8240HL  | 8356FRHL |