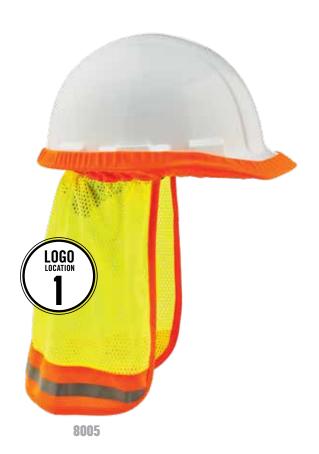

#### **HI-VIS NECK SHADE**

Digital heat transfer your logo to location 1 (back).

#### **MODELS AVAILABLE**

8005 8006

| HEAT TRANSFER - RECOMMENDED |                                                                                                                               |  |
|-----------------------------|-------------------------------------------------------------------------------------------------------------------------------|--|
| MOQ                         | 12                                                                                                                            |  |
| LEAD TIME                   | 1 week. Please allow additional time for larger orders. Additional art fees may apply if high-resolution art is not provided. |  |