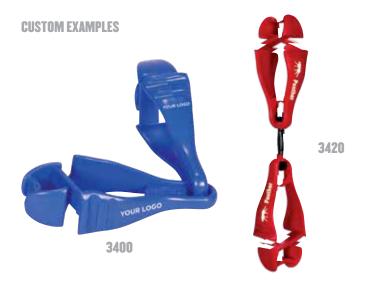

#### **GLOVE CLIPS**

Pad print your logo to location 1 (two sides one clip) or locations 1 and 2 (two sides both clips).

#### **MODELS AVAILABLE**

3400\* 3405†

3420\*

\*Available in bulk, print on two sides both clips. †Print on two sides one clip.

#### **CUSTOM EXAMPLES**