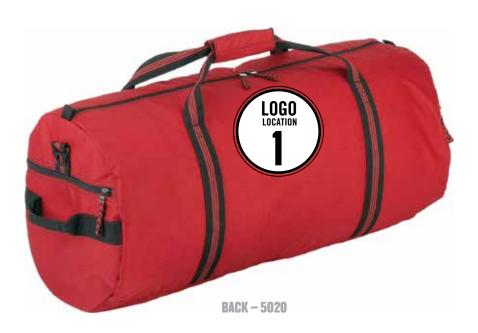

### **DUFFELS**

Digital heat transfer your logo to location 1 (back).

#### **MODELS AVAILABLE**

5020 5020P

| MOQ       | 12                                                                                                                            |
|-----------|-------------------------------------------------------------------------------------------------------------------------------|
| LEAD TIME | 1 week. Please allow additional time for larger orders. Additional art fees may apply if high-resolution art is not provided. |