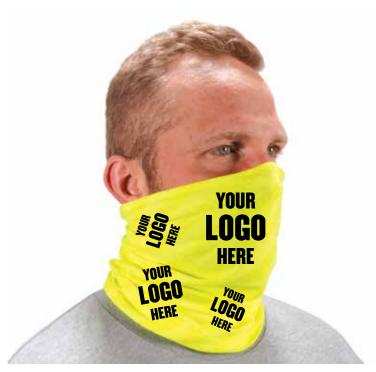

#### **COOLING TOWEL**

Digital heat transfer or screen print your logo to multiple locations.

6602

6602MF

#### **MODELS AVAILABLE**

| 6601 | 6602MF |
|------|--------|
| 6602 | 6603   |

| HEAT TRANSFER - RECOMMENDED |                                                                                                                                                  |
|-----------------------------|--------------------------------------------------------------------------------------------------------------------------------------------------|
| моц                         | 12                                                                                                                                               |
| LEAD TIME                   | 3 weeks. Please<br>allow additional time<br>for larger orders.<br>Additional art<br>fees may apply if<br>high-resolution art is<br>not provided. |