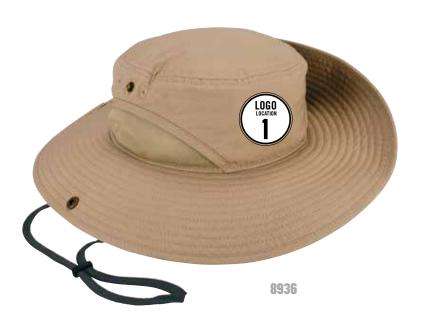

#### **SNAP-UP RANGER HAT**

Digital heat transfer your logo to location 1 (front).

#### **MODELS AVAILABLE**

8936

| MOQ       | 12                                                                                                                                                                              |
|-----------|---------------------------------------------------------------------------------------------------------------------------------------------------------------------------------|
| LEAD TIME | 2 weeks. Please<br>allow additional time<br>for larger orders.<br>Additional art<br>fees may apply if<br>high-resolution art is<br>not provided.<br>From order acceptance date* |