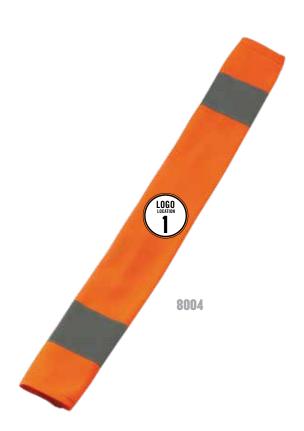

### ARM/LEG BAND - BUTTON SNAP CLOSURE/SEAT BELT COVER

Digital heat transfer your logo to location 1 (center).

#### **MODELS AVAILABLE**

8001

8004

| моц       | 12                                                                                                                            |
|-----------|-------------------------------------------------------------------------------------------------------------------------------|
| LEAD TIME | 1 week. Please allow additional time for larger orders. Additional art fees may apply if high-resolution art is not provided. |