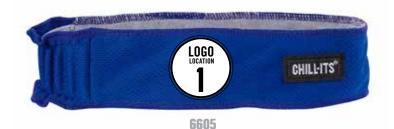

#### **ABSORPTIVE BANDS**

Digital heat transfer your logo to location 1 (front).

#### **MODELS AVAILABLE**

6605 6630 6615

| MOQ       | 12                                                                                                                            |
|-----------|-------------------------------------------------------------------------------------------------------------------------------|
| LEAD TIME | 1 week. Please allow additional time for larger orders. Additional art fees may apply if high-resolution art is not provided. |