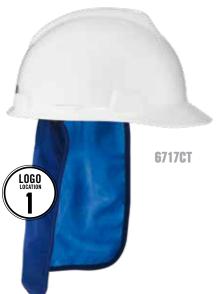

### HARD HAT COOLING ATTACHMENTS

Digital heat transfer your logo to location 1 (back).

#### **MODELS AVAILABLE**

6660 6670CT 6717CT

| MOQ       | 12                                                                                                                            |
|-----------|-------------------------------------------------------------------------------------------------------------------------------|
| LEAD TIME | 1 week. Please allow additional time for larger orders. Additional art fees may apply if high-resolution art is not provided. |