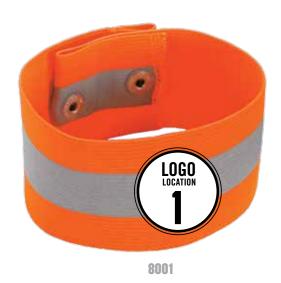

### ARM/LEG BAND - BUTTON SNAP CLOSURE/SEAT BELT COVER

Digital heat transfer your logo to location 1 (center).

#### **MODELS AVAILABLE**

8001

8004

| моц       | 12                                                                                                                            |
|-----------|-------------------------------------------------------------------------------------------------------------------------------|
| LEAD TIME | 1 week. Please allow additional time for larger orders. Additional art fees may apply if high-resolution art is not provided. |