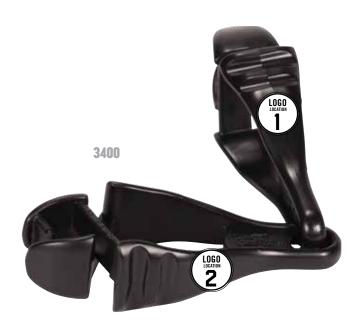

#### **GLOVE CLIPS**

Pad print your logo to location 1 (two sides one clip) or locations 1 and 2 (two sides both clips).

#### **MODELS AVAILABLE**

3400\* 3405†

3420\*

\*Available in bulk, print on two sides both clips. †Print on two sides one clip.