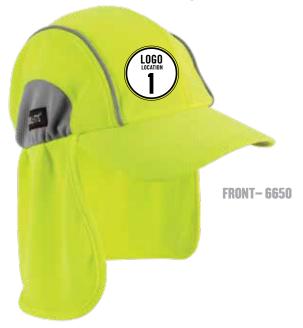

### **HIGH PERFORMANCE HAT W/ NECK SHADE**

Digital heat transfer or embroider your logo to location 1 (front) and/or digital heat transfer your logo to location 2 (neck shade).

**BACK - 6650** 

#### **MODELS AVAILABLE**

6650

| HEAT TRANSFER - RECOMMENDED |                                                                                                                               |
|-----------------------------|-------------------------------------------------------------------------------------------------------------------------------|
| MOQ                         | 12                                                                                                                            |
| LEAD TIME                   | 1 week. Please allow additional time for larger orders. Additional art fees may apply if high-resolution art is not provided. |