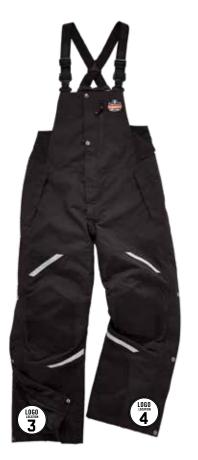

#### THERMAL JACKET AND BIBS

Digital heat transfer your logo to locations 1 and/or 2 (back) and/or locations 3, 4, 5 and 6 (front).

FRONT - 6466

**BACK - 6466** 

#### **MODELS AVAILABLE**

6466

6471

### HEAT TRANSFER - RECOMMENDED

| моц       | 12                                                                                                                            |
|-----------|-------------------------------------------------------------------------------------------------------------------------------|
| LEAD TIME | 1 week. Please allow additional time for larger orders. Additional art fees may apply if high-resolution art is not provided. |

FRONT - 6471

BACK - 6471