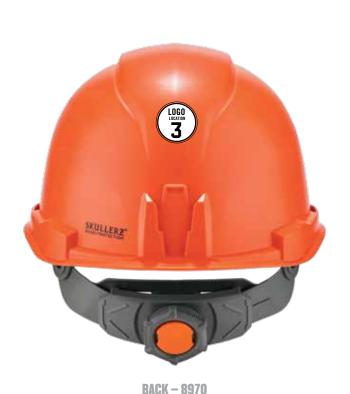

#### **HARD HATS**

Pad print or sticker your logo to location 1 (front), and/or location 2 (sides) and/or location 3 (back).

#### **MODELS AVAILABLE**

| 8970 | 8972 |
|------|------|
| 8971 | 8973 |

| PAD PRINTING - RECOMMENDED |                                                                                                                                               |  |
|----------------------------|-----------------------------------------------------------------------------------------------------------------------------------------------|--|
| MOQ                        | 40                                                                                                                                            |  |
| LEAD TIME                  | 3 weeks. Please<br>allow additional time<br>for larger orders.<br>Additional art fees may<br>apply if high-resolution<br>art is not provided. |  |