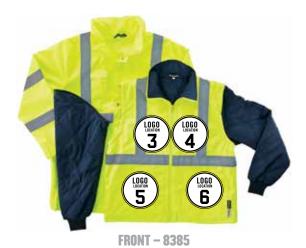

#### **HI-VIS JACKET**

Digital heat transfer your logo to locations 1 and/or 2 (back) and/or locations 3, 4, 5 and 6 (front).

**BACK - 8365** 

FRONT - 8365