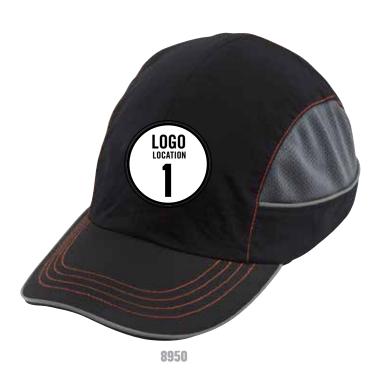

### **BUMP CAPS**

Digital heat transfer or embroider your logo to location 1 (front).

#### **MODELS AVAILABLE**

| 8950   | 8955 | 8960XL |
|--------|------|--------|
| 8950XL | 8960 | 8965   |