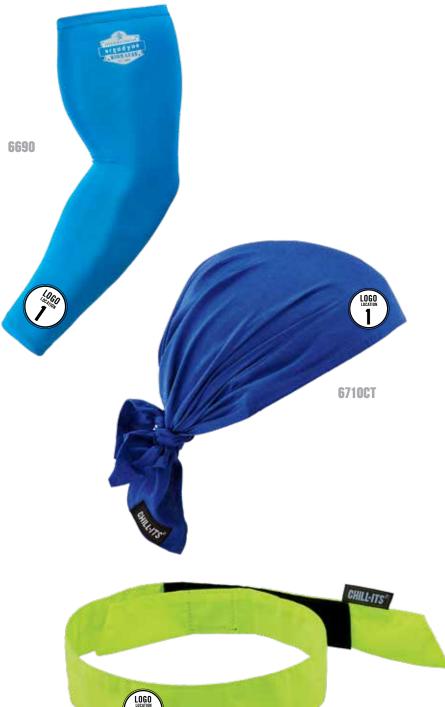

### **COOLING ARM SLEEVES/BANDANAS/TRIANGLE HAT**

Digital heat transfer your logo to location 1 (wrist or front).

#### **MODELS AVAILABLE**

| 6690   | 6705CT | 6710MF |
|--------|--------|--------|
| 6700CT | 6710CT |        |

| МОД       | 12                                                                                                                            |
|-----------|-------------------------------------------------------------------------------------------------------------------------------|
| LEAD TIME | 1 week. Please allow additional time for larger orders. Additional art fees may apply if high-resolution art is not provided. |