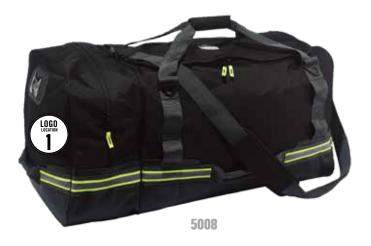

### FIRE & RESCUE GEAR BAGS

Digital heat transfer your logo to location 1 (back or sides) and/or location 2 (pocket end).

#### **MODELS AVAILABLE**

| 5005  | 5005W |
|-------|-------|
| 5005P | 5008  |

| 1 week. Please a additional time for larger orders. Additional art fees may apply if high-resolution a not provided. | f<br>rt is |
|----------------------------------------------------------------------------------------------------------------------|------------|