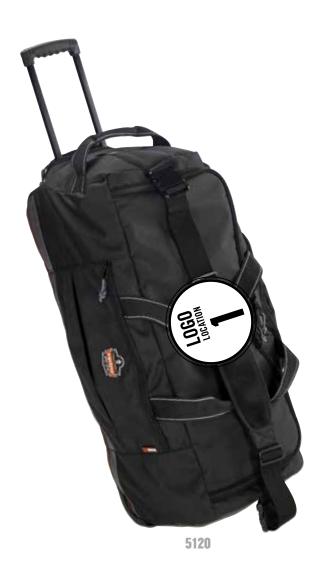

### **WHEELED GEAR BAG**

Embroider your logo to location 1 (top flap).

### **MODELS AVAILABLE**

5120

#### **EMBROIDERY**

| MOQ       | 12                                                                                                                                                                    |
|-----------|-----------------------------------------------------------------------------------------------------------------------------------------------------------------------|
| LEAD TIME | 2 weeks on new logos, 1 week on existing logos. Please allow additional time for larger orders. Additional art fees may apply if high-resolution art is not provided. |