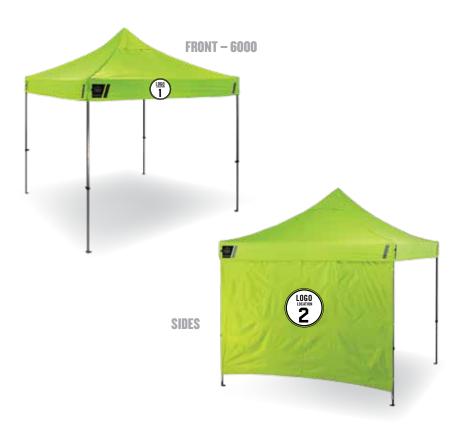

#### **POP-UP TENTS**

Digital heat transfer your logo to location 1 (front) and/or location 2 (sides) or sublimate your logo to multiple locations.

#### **MODELS AVAILABLE**

| 6000 | 6000C | 6015 |  |
|------|-------|------|--|
| 6010 | 6005  |      |  |