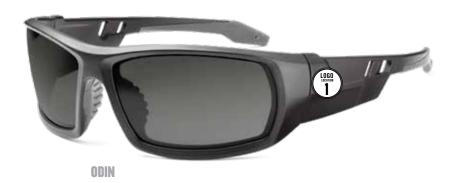

#### **SAFETY GLASSES**

Pad print your logo to location 1 (temple) and/or location 2 (lens).

#### **MODELS AVAILABLE**

| BALDR**                   | SAGA*  | VALI* |
|---------------------------|--------|-------|
| ODIN**                    | SKOLL* |       |
| DAGR*                     | THOR** |       |
| *Location 1 Not Δvailable |        |       |