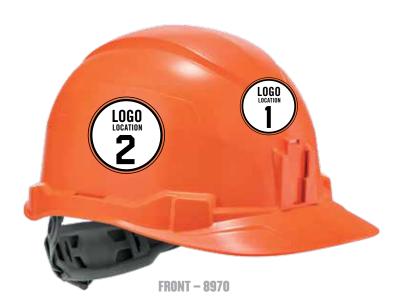

#### **HARD HATS**

Pad print or sticker your logo to location 1 (front), and/or location 2 (sides) and/or location 3 (back).

#### **MODELS AVAILABLE**

| 8970 | 8972 |
|------|------|
| 8971 | 8973 |

| PAD PRINTING - RECOMMENDED |                                                                                                                                               |  |
|----------------------------|-----------------------------------------------------------------------------------------------------------------------------------------------|--|
| MOQ                        | 40                                                                                                                                            |  |
| LEAD TIME                  | 3 weeks. Please<br>allow additional time<br>for larger orders.<br>Additional art fees may<br>apply if high-resolution<br>art is not provided. |  |