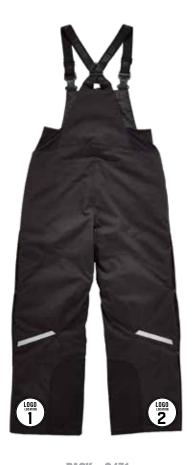

#### THERMAL JACKET AND BIBS

Digital heat transfer your logo to locations 1 and/or 2 (back) and/or locations 3, 4, 5 and 6 (front).

FRONT - 6466

**BACK - 6466** 

#### **MODELS AVAILABLE**

6466

6471