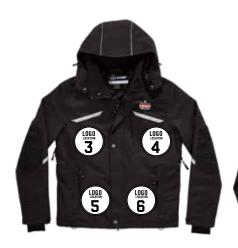

#### **HI-VIS JACKET**

Digital heat transfer your logo to locations 1 and/or 2 (back) and/or locations 3, 4, 5 and 6 (front).

**BACK - 8365** 

FRONT - 8365

#### **MODELS AVAILABLE**

| 8285-IN | 8366 | 8379 |  |
|---------|------|------|--|
| 8287    | 8377 | 8381 |  |
| 8365    | 8379 | 8386 |  |
| 8365BK  | 8381 |      |  |

| MOQ       | 12                                                                                       |
|-----------|------------------------------------------------------------------------------------------|
| LEAD TIME | 1 week. Please allow<br>additional time<br>for larger orders.<br>Additional art fees may |
|           | apply if high-resolution                                                                 |
|           | art is not provided.                                                                     |
|           | From order acceptance date*                                                              |