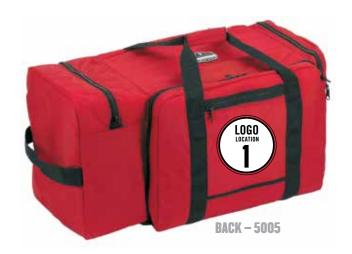

### FIRE & RESCUE GEAR BAGS

Digital heat transfer your logo to location 1 (back or sides) and/or location 2 (pocket end).

#### **MODELS AVAILABLE**

| 5005  | 5005W |
|-------|-------|
| 5005P | 5008  |

| 1 week. Please a additional time for larger orders. Additional art fees may apply if high-resolution a not provided. | f<br>rt is |
|----------------------------------------------------------------------------------------------------------------------|------------|