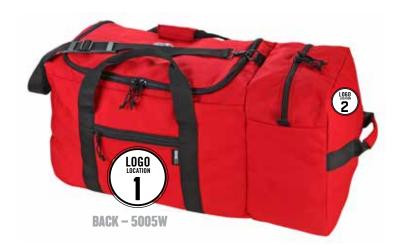

### FIRE & RESCUE GEAR BAGS

Digital heat transfer your logo to location 1 (back or sides) and/or location 2 (pocket end).

#### **MODELS AVAILABLE**

| 5005  | 5005W |
|-------|-------|
| 5005P | 5008  |

| 1 week. Please a additional time for larger orders. Additional art fees may apply if high-resolution a not provided. | f<br>rt is |
|----------------------------------------------------------------------------------------------------------------------|------------|