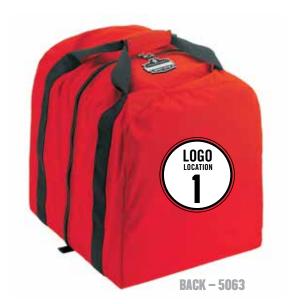

#### **GEAR BAGS**

Digital heat transfer your logo to location 1 (back or side).

#### **MODELS AVAILABLE**

| 5060 | 5080 |
|------|------|
| 5063 | 5130 |

<sup>\*</sup>Black top location not available

| MOQ       | 12                                                                                                                                                                                                |
|-----------|---------------------------------------------------------------------------------------------------------------------------------------------------------------------------------------------------|
| LEAD TIME | 2 weeks on new logos, 1 week on existing logos. Please allow additional time for larger orders. Additional art fees may apply if high-resolution art is not provided. From order acceptance date* |