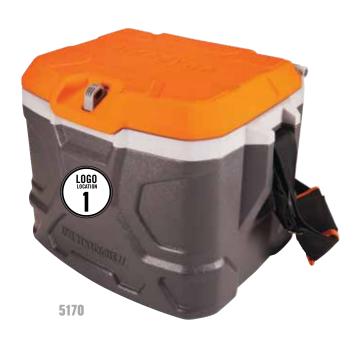

#### **COOLERS**

Pad print your logo to location 1 (front).

#### **MODELS AVAILABLE**

5170