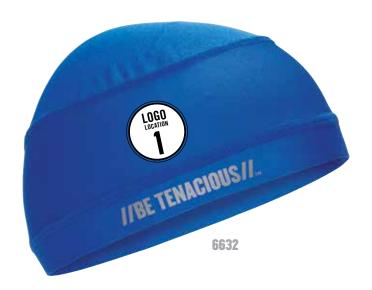

#### **COOLING SKULL WRAPS AND CAPS**

Digital heat transfer your logo to location 1 (front).

#### **MODELS AVAILABLE**

6634

6632

| MOQ       | 12                                                                                                                             |
|-----------|--------------------------------------------------------------------------------------------------------------------------------|
| LEAD TIME | 2 weeks. Please allow additional time for larger orders. Additional art fees may apply if high-resolution art is not provided. |