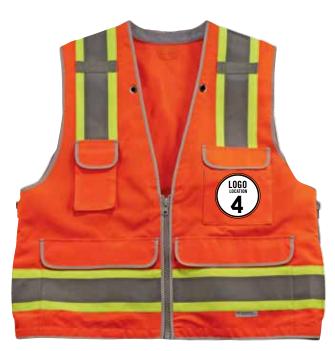

#### **HI-VIS SURVEYORS VEST**

Digital heat transfer your logo to location 1 (back) and/or location 4 (front pocket).

**BACK - 8254** 

FRONT - 8254