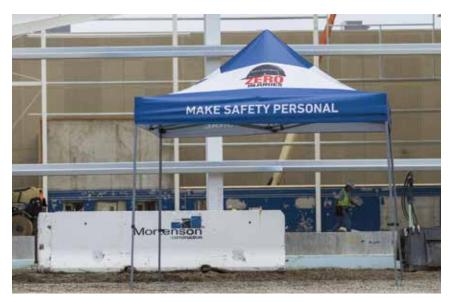

#### **POP-UP TENTS**

Digital heat transfer your logo to location 1 (front) and/or location 2 (sides) or sublimate your logo to multiple locations.

#### **MODELS AVAILABLE**

| 6000 | 6000C | 6015 |  |
|------|-------|------|--|
| 6010 | 6005  |      |  |

#### **HEAT TRANSFER**

| MOQ       | 1-25                                                                                                                          |
|-----------|-------------------------------------------------------------------------------------------------------------------------------|
| LEAD TIME | 1 week. Please allow additional time for larger orders. Additional art fees may apply if high-resolution art is not provided. |

#### **NOTES:**

Black or white only. MAX of 25 tents - more than that will be done at the supplier. No pallet discount.

**6005 CUSTOM BRANDED TENT** 