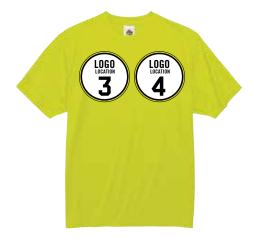

#### **HI-VIS T-SHIRT**

Digital heat transfer your logo to location 2 (back) and/or locations 3 & 4 (front).

FRONT - 8089

FRONT - 8391

**BACK - 8091** 

#### **MODELS AVAILABLE**

| 8089   | 8281BK | 8291BK |
|--------|--------|--------|
| 8091   | 8289   | 8391   |
| 8280BK | 8289BK |        |

| МОД       | 12                                                                                                                                                        |
|-----------|-----------------------------------------------------------------------------------------------------------------------------------------------------------|
| LEAD TIME | 1 week. Please allow additional time for larger orders. Additional art fees may apply if high-resolution art is not provided. From order acceptance date* |