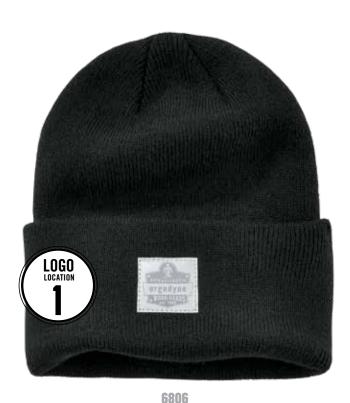

#### **BEANIES**

Embroider your logo to location 1 (side).

### **MODELS AVAILABLE**

| 6804  | 6812 | 6820 | _ |
|-------|------|------|---|
| 6806  | 6816 |      |   |
| 6811Z | 6818 |      |   |