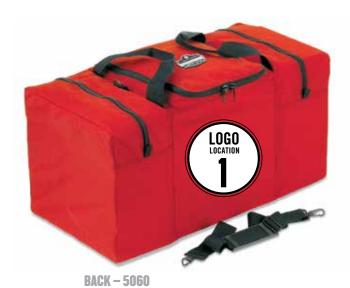

#### **GEAR BAGS**

Digital heat transfer your logo to location 1 (back or side).

#### **MODELS AVAILABLE**

| 5060 | 5080 |
|------|------|
| 5063 | 5130 |

<sup>\*</sup>Black top location not available

| MOQ       | 12                                                                                                                                                                                                |
|-----------|---------------------------------------------------------------------------------------------------------------------------------------------------------------------------------------------------|
| LEAD TIME | 2 weeks on new logos, 1 week on existing logos. Please allow additional time for larger orders. Additional art fees may apply if high-resolution art is not provided. From order acceptance date* |

**BACK - 5080** 