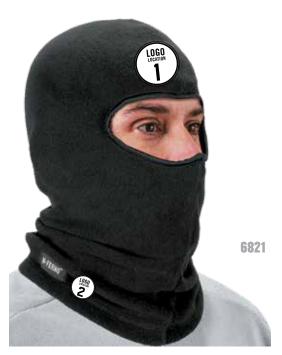

#### **BALACLAVAS**

Embroider your logo to location 1 (forehead) and/or location 2 (neck).

#### **MODELS AVAILABLE**

| 6821 | 6824 | 6828 |  |
|------|------|------|--|
| 6822 | 6826 | 6960 |  |
| 6823 | 6827 |      |  |