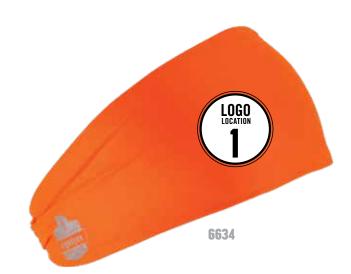

#### **COOLING SKULL WRAPS AND CAPS**

Digital heat transfer your logo to location 1 (front).

#### **MODELS AVAILABLE**

6634

6632

| MOQ       | 12                                                                                                                             |
|-----------|--------------------------------------------------------------------------------------------------------------------------------|
| LEAD TIME | 2 weeks. Please allow additional time for larger orders. Additional art fees may apply if high-resolution art is not provided. |