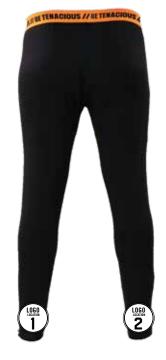

#### THERMAL BASE LAYER - SHIRT AND BOTTOMS

Digital heat transfer your logo to locations 1 and/or 2 (back) and/or locations 3, 4, 5 and 6 (front).

#### **MODELS AVAILABLE**

6435 6480

| моц       | 12                                                                                                                            |
|-----------|-------------------------------------------------------------------------------------------------------------------------------|
| LEAD TIME | 1 week. Please allow additional time for larger orders. Additional art fees may apply if high-resolution art is not provided. |

FRONT - 6480

**BACK - 6480** 