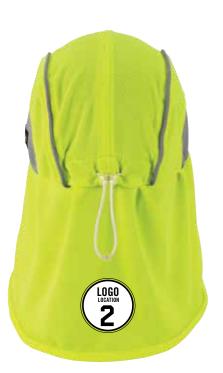

### **HIGH PERFORMANCE HAT W/ NECK SHADE**

Digital heat transfer or embroider your logo to location 1 (front) and/or digital heat transfer your logo to location 2 (neck shade).

**BACK - 6650** 

#### **MODELS AVAILABLE**

6650

| HEAT TRANSFER - RECOMMENDED |                                                                                                                               |
|-----------------------------|-------------------------------------------------------------------------------------------------------------------------------|
| MOQ                         | 12                                                                                                                            |
| LEAD TIME                   | 1 week. Please allow additional time for larger orders. Additional art fees may apply if high-resolution art is not provided. |