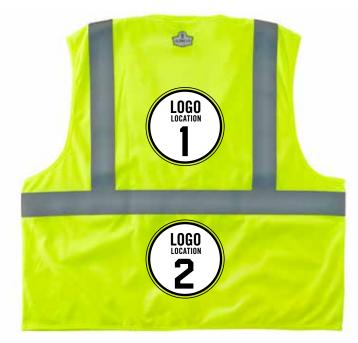

#### **HI-VIS CLASS 2 AND CLASS 3 VESTS**

Digital heat transfer your logo to locations 1 and/or 2 (back) and/or locations 3, 4, 5 and 6 (front).

**BACK - 8255HL** 

FRONT - 8255HL

<sup>†</sup>Location 1 Not Available