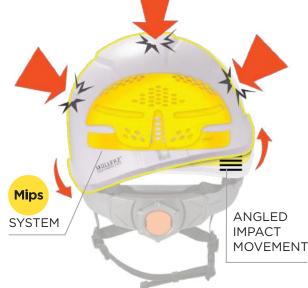

## PROTECTION FROM EVERY ANGLE

Get enhanced protection from the dangerous impacts your brain bucket overlooks.

4-MIPS®

CLASS E SAFETY HELMET WITH MIPS TECHNOLOGY

HOW Mips WORKS

Mips<sup>®</sup> Elevate helps reduce traumatic brain injuries caused by angled impacts to the head – **a danger not tested for in current hard hat & safety helmet standards.** Upon impact, this lightweight, unobtrusive layer slides in all directions to redirect rotational energy that otherwise could be transferred to the head and lead to tearing of the brain.