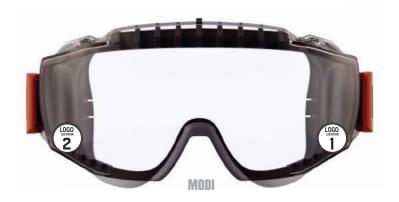

#### **SAFETY GLASSES**

#### **MODELS AVAILABLE**

| AEGIR     | OSMIN  | BALDR |  |
|-----------|--------|-------|--|
|           |        |       |  |
| DELLENGER | LOKI   | ODIN  |  |
| THOR      | SKOLL  | SAGA  |  |
| VALI      | ARKYN  | MODI  |  |
| VALI      | AUVIII | MODI  |  |
| DAGR      |        |       |  |

#### **NOTES:**

Price is per imprint applied.

#### **LASER ETCH**

| MOQ       | 288                                                                                                                                                                                |
|-----------|------------------------------------------------------------------------------------------------------------------------------------------------------------------------------------|
| LEAD TIME | 3 weeks. Please allow<br>additional time for larger<br>orders. Additional art<br>fees may apply if high-<br>resolution art is not<br>provided.<br>From order acknowledgement date* |