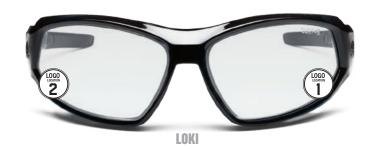

#### **SAFETY GLASSES**

#### **MODELS AVAILABLE**

ODIN SAGA DAGR THOR

#### **NOTES:**

Price is per imprint applied. One color only. White ink only. Location 2 is identical to location 1 on other temple.

#### **PAD PRINT**

| моц       | 288                                                                                                                            |
|-----------|--------------------------------------------------------------------------------------------------------------------------------|
| LEAD TIME | 3 weeks. Please allow additional time for larger orders. Additional art fees may apply if high-resolution art is not provided. |