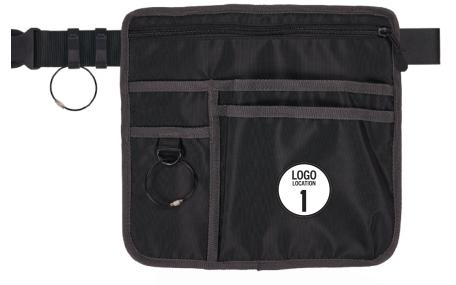

#### PRO APRONS CLEANING APRON

# MODELS AVAILABLE

5715 5716 5700 5706

#### **HEAT TRANSFER**

| моц       | 12                                                                                                                                                                                                              |
|-----------|-----------------------------------------------------------------------------------------------------------------------------------------------------------------------------------------------------------------|
| LEAD TIME | 2 weeks for initial order.  1 weeks on existing logos. Please allow additional time for larger orders.  Additional art fees may apply if high-resolution art is not provided.  From order acknowledgement date* |