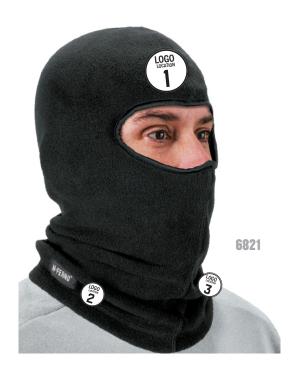

#### **BALACLAVAS**

#### **MODELS AVAILABLE**

| 6821 | 6826   | 6828  |
|------|--------|-------|
| 6822 | 6827   | 6960  |
| 6823 | 6821HV | 6832  |
| 6844 | 6847   | 6893Z |
| 6955 | 6961   | 6970  |
| 6962 |        |       |
|      |        |       |