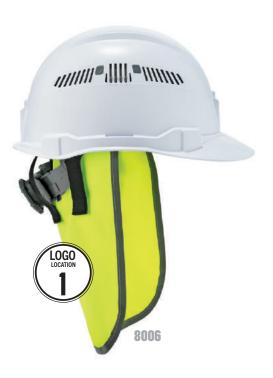

# **GLOWEAR® HI-VIS GEAR**

#### **HI-VIS NECK SHADE**



8005

#### **MODELS AVAILABLE**

8005 8006

\*6661

#### **HEAT TRANSFER**

| моц       | 12                                                                                                                                                                                                           |
|-----------|--------------------------------------------------------------------------------------------------------------------------------------------------------------------------------------------------------------|
| LEAD TIME | 2 weeks for initial order.  1 week on existing logos. Please allow additional time for larger orders. Additional art fees may apply if high-resolution art is not provided. From order acknowledgement date* |





©2024 ERGODYNE // ERGODYNE CUSTOMER SUPPORT WILL MAKE IT EASY FOR YOU TO LOOK GOOD! SUPPORT@ERGODYNE.COM // 800 225 8238



# SKULLERZ® EYEWEAR

#### **SAFETY GLASSES**



#### **MODELS AVAILABLE**

ODIN SAGA DAGR THOR

#### **NOTES:**

Price is per imprint applied. One color only. White ink only. Location 2 is identical to location 1 on other temple.

#### **PAD PRINT**

| моц       | 288                                                                                                                            |
|-----------|--------------------------------------------------------------------------------------------------------------------------------|
| LEAD TIME | 3 weeks. Please allow additional time for larger orders. Additional art fees may apply if high-resolution art is not provid