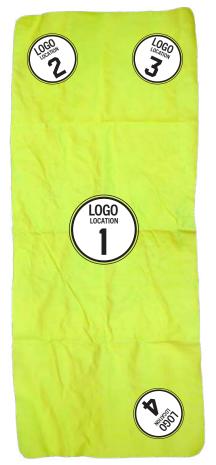

#### **COOLING TOWEL**

6602

#### **MODELS AVAILABLE**

6601 \*6602MF 6602 6603 6604

#### **NOTES:**

One color only. BULK not included. \*Heat transfer only on microfiber

| моц       | 12                                                                                                                                                                                                              |
|-----------|-----------------------------------------------------------------------------------------------------------------------------------------------------------------------------------------------------------------|
| LEAD TIME | 2 weeks for initial order.  1 week on existing logos.  Please allow additional time for larger orders.  Additional art fees may apply if high-resolution art is not provided.  From order acknowledgement date* |