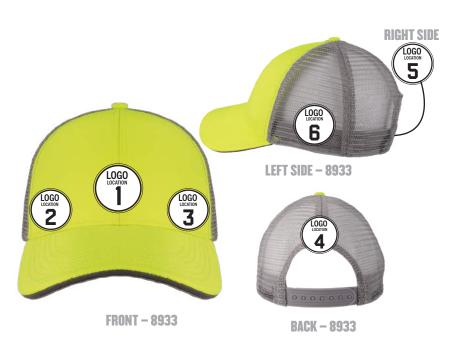

#### HI-VIS STRETCH-FIT - SNAPBACK CAPS

#### **MODELS AVAILABLE**

| †8931    | †8933 | * † 8930 |
|----------|-------|----------|
| * † 8937 |       |          |

#### **NOTES:**

\* Location 1 not available † Embroidery only available in location 4