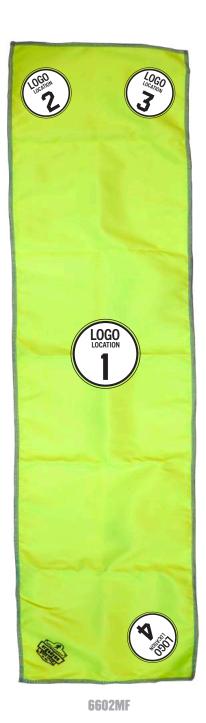

#### **COOLING TOWEL**

6602

#### **MODELS AVAILABLE**

6601 \*6602MF 6602 6603 6604

#### **NOTES:**

One color only. BULK not included. \*Heat transfer only on microfiber

| моц       | 12                                                                                                                                                                                                              |
|-----------|-----------------------------------------------------------------------------------------------------------------------------------------------------------------------------------------------------------------|
| LEAD TIME | 2 weeks for initial order.  1 week on existing logos.  Please allow additional time for larger orders.  Additional art fees may apply if high-resolution art is not provided.  From order acknowledgement date* |