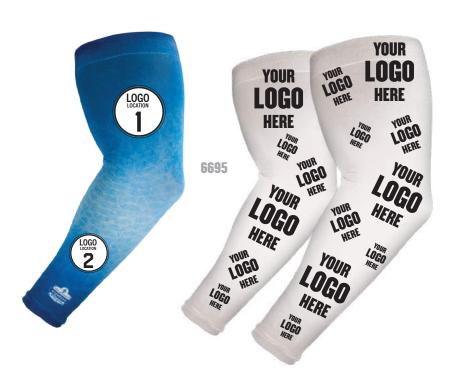

#### **FULL CUSTOM SUN PROTECTION ARM SLEEVES**

#### **MODELS AVAILABLE**

6695

#### **NOTES:**

Identical logo/design will be printed on both sleeves unless otherwise specified by customer.

#### **SUBLIMATE**

| MOQ       | 50 Pair                                                                                                                        |
|-----------|--------------------------------------------------------------------------------------------------------------------------------|
| LEAD TIME | 4 weeks. Please allow additional time for larger orders. Additional art fees may apply if high-resolution art is not provided. |