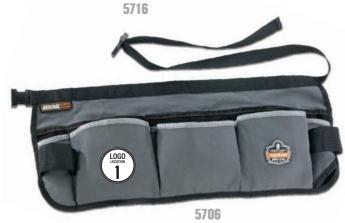

#### PRO APRONS CLEANING APRON

# MODELS AVAILABLE

5715 5716 5700 5706

#### **HEAT TRANSFER**

| моц       | 12                                                                                                                                                                                                              |
|-----------|-----------------------------------------------------------------------------------------------------------------------------------------------------------------------------------------------------------------|
| LEAD TIME | 2 weeks for initial order.  1 weeks on existing logos. Please allow additional time for larger orders.  Additional art fees may apply if high-resolution art is not provided.  From order acknowledgement date* |