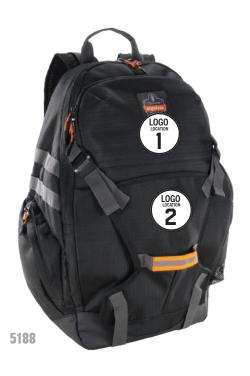

#### GENERAL DUTY GEAR BACKPACK

#### **MODELS AVAILABLE**

514351885843

#### **EMBROIDERY**

| моц       | 12                                                                                                                                                                                                           |
|-----------|--------------------------------------------------------------------------------------------------------------------------------------------------------------------------------------------------------------|
| LEAD TIME | 3 weeks for initial order. 2 weeks on existing logos. Please allow additional time for larger orders. Additional art fees may apply if high-resolution art is not provided. From order acknowledgement date* |