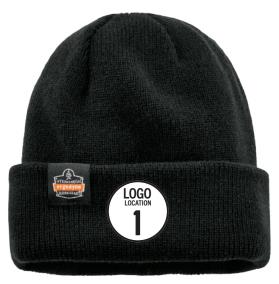

#### **BEANIES**

#### 6806

#### **MODELS AVAILABLE**

| 6804  | 6812 | 6813 |  |
|-------|------|------|--|
| 6806  | 6818 | 6820 |  |
| 6811Z | 6807 | 6803 |  |

| МОД       | 12                                                                                                                                                                                                            |
|-----------|---------------------------------------------------------------------------------------------------------------------------------------------------------------------------------------------------------------|
| LEAD TIME | 3 weeks for initial order. 2 weeks on existing logos. Please allow additional time for larger orders. Additional art fees may apply if high- resolution art is not provided. From order acknowledgement date* |