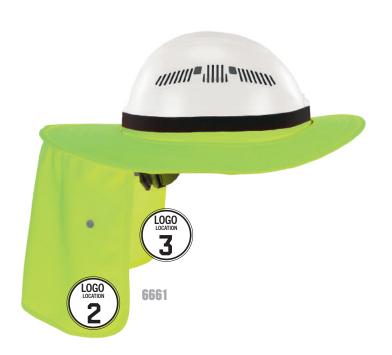

# **GLOWEAR® HI-VIS GEAR**

#### **HI-VIS NECK SHADE**



8005

#### **MODELS AVAILABLE**

8005 8006

\*6661

#### **HEAT TRANSFER**

| моц       | 12                                                                                                                                                                                                           |
|-----------|--------------------------------------------------------------------------------------------------------------------------------------------------------------------------------------------------------------|
| LEAD TIME | 2 weeks for initial order.  1 week on existing logos. Please allow additional time for larger orders. Additional art fees may apply if high-resolution art is not provided. From order acknowledgement date* |





©2024 ERGODYNE // ERGODYNE CUSTOMER SUPPORT WILL MAKE IT EASY FOR YOU TO LOOK GOOD! SUPPORT@ERGODYNE.COM // 800 225 8238



# SKULLERZ® EYEWEAR

#### **SAFETY GLASSES**



#### **MODELS AVAILABLE**

ODIN SAGA DAGR THOR

#### **NOTES:**

Price is per imprint applied. One color only. White ink only. Location 2 is identical to location 1 on other temple.

#### **PAD PRINT**

| моц       | 288                                                                                                                            |
|-----------|--------------------------------------------------------------------------------------------------------------------------------|
| LEAD TIME | 3 weeks. Please allow additional time for larger orders. Additional art fees may apply if high-resolution art is not prov