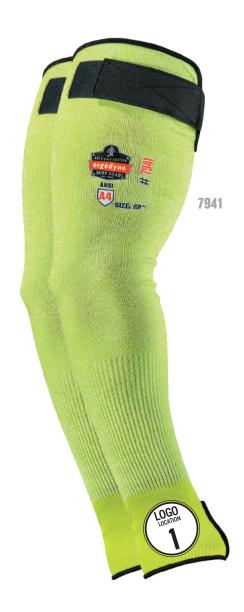

#### **CUT-RESISTANT SLEEVES**

#### **MODELS AVAILABLE**

7941-PR

#### **NOTES:**

Identical logo will be printed on both sleeves unless otherwise specified by customer.

| MOQ       | 12 Pair                                                                                                                                                                                                     |
|-----------|-------------------------------------------------------------------------------------------------------------------------------------------------------------------------------------------------------------|
| LEAD TIME | 2 weeks for initial order. 1 week on existing logos. Please allow additional time for larger orders. Additional art fees may apply if high-resolution art is not provided. From order acknowledgement date* |