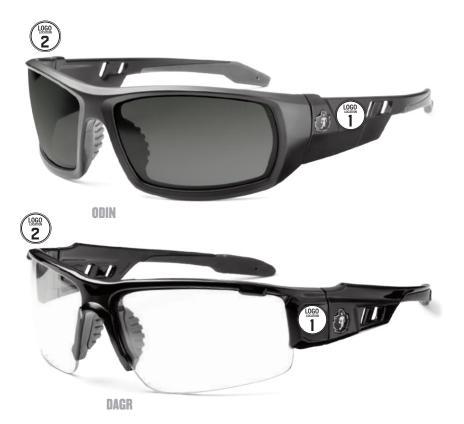

#### **MODELS AVAILABLE**

ODIN SAGA DAGR THOR

#### **NOTES:**

Price is per imprint applied. One color only. White ink only. Location 2 is identical to location 1 on other temple.

#### **PAD PRINT**

| моц       | 288                                                                                                                            |
|-----------|--------------------------------------------------------------------------------------------------------------------------------|
| LEAD TIME | 3 weeks. Please allow additional time for larger orders. Additional art fees may apply if high-resolution art is not provided. |