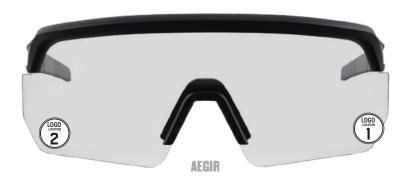

#### **MODELS AVAILABLE**

| AEGIR     | OSMIN  | BALDR |  |
|-----------|--------|-------|--|
|           |        |       |  |
| DELLENGER | LOKI   | ODIN  |  |
| THOR      | SKOLL  | SAGA  |  |
| VALI      | ARKYN  | MODI  |  |
| VALI      | AUVIII | MODI  |  |
| DAGR      |        |       |  |

#### **NOTES:**

Price is per imprint applied.

#### **LASER ETCH**

| MOQ       | 288                                                                                                                                                                                |
|-----------|------------------------------------------------------------------------------------------------------------------------------------------------------------------------------------|
| LEAD TIME | 3 weeks. Please allow<br>additional time for larger<br>orders. Additional art<br>fees may apply if high-<br>resolution art is not<br>provided.<br>From order acknowledgement date* |