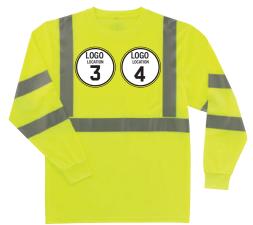

#### **HI-VIS T-SHIRT**

FRONT - 8089

FRONT - 8391

**BACK - 8091** 

#### **MODELS AVAILABLE**

| 8089   | 8281BK | 8291BK |  |
|--------|--------|--------|--|
| 8091   | 8289   | 8391   |  |
| 8280BK | 8289BK | 8295   |  |
| 8283BK |        |        |  |

| MOQ       | 12                                                                                                                                                                                                             |
|-----------|----------------------------------------------------------------------------------------------------------------------------------------------------------------------------------------------------------------|
| LEAD TIME | 2 weeks for initial order.  1 week on existing logos.  Please allow additional time for larger orders. Additional art fees may apply if high-resolution art is not provided.  From order acknowledgement date* |