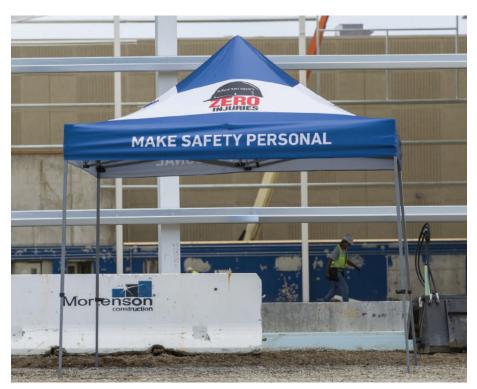

#### **POP-UP TENTS**

#### **MODELS AVAILABLE**

6000

#### **NOTES:**

Fully custom sublimated canopy. No color limitations

#### **SUBLIMATE**

| МОД       | 1                                                                                                                              |
|-----------|--------------------------------------------------------------------------------------------------------------------------------|
| LEAD TIME | 4 weeks. Please allow additional time for larger orders. Additional art fees may apply if high-resolution art is not provided. |