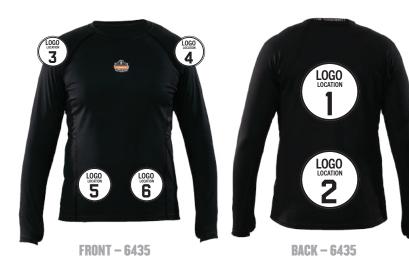

#### THERMAL BASE LAYER - SHIRT AND BOTTOMS

#### **MODELS AVAILABLE**

6435

6480

| MOQ       | 12                                                                                                                                                                                                              |
|-----------|-----------------------------------------------------------------------------------------------------------------------------------------------------------------------------------------------------------------|
| LEAD TIME | 2 weeks for initial order.  1 week on existing logos.  Please allow additional time for larger orders.  Additional art fees may apply if high-resolution art is not provided.  From order acknowledgement date* |

**FRONT - 6480** 

**BACK - 6480** 