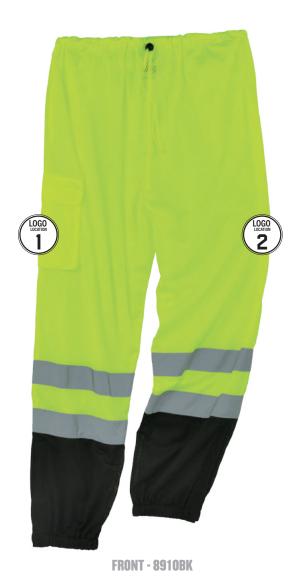

#### **HI-VIS PANTS**

#### **MODELS AVAILABLE**

| 8910 | 8910BK | 8911 |  |
|------|--------|------|--|
| 8915 | 8915BK | 8916 |  |
| 8925 |        |      |  |

| МОД       | 12                               |  |
|-----------|----------------------------------|--|
|           | 2 weeks for initial order.       |  |
|           | 1 week on existing logos.        |  |
| LEAD TIME | Please allow additional time     |  |
|           | for larger orders. Additional    |  |
|           | art fees may apply if            |  |
|           | high-resolution art is not       |  |
|           | provided.                        |  |
|           | From order acknowledgement date* |  |