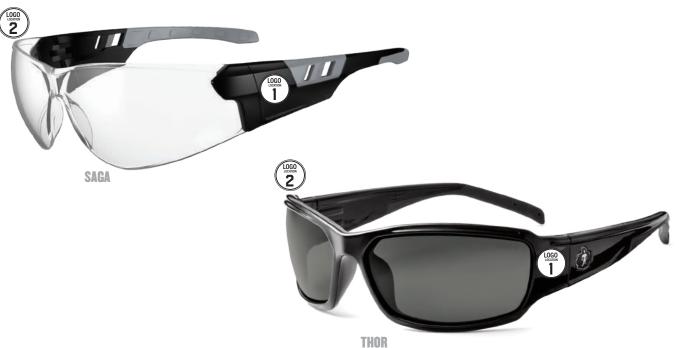

#### **MODELS AVAILABLE**

| AEGIR     | OSMIN  | BALDR |  |
|-----------|--------|-------|--|
|           |        |       |  |
| DELLENGER | LOKI   | ODIN  |  |
| THOR      | SKOLL  | SAGA  |  |
| VALI      | ARKYN  | MODI  |  |
| VALI      | AUVIII | MODI  |  |
| DAGR      |        |       |  |

#### **NOTES:**

Price is per imprint applied.

#### **LASER ETCH**

| MOQ       | 288                                                                                                                                                                                |
|-----------|------------------------------------------------------------------------------------------------------------------------------------------------------------------------------------|
| LEAD TIME | 3 weeks. Please allow<br>additional time for larger<br>orders. Additional art<br>fees may apply if high-<br>resolution art is not<br>provided.<br>From order acknowledgement date* |