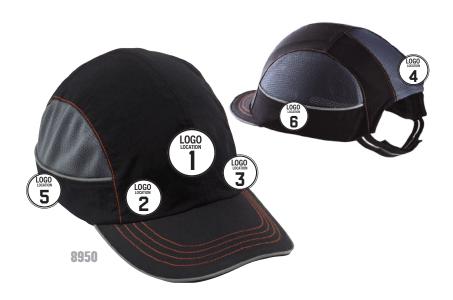

#### **BUMP CAPS**

# LOGO LOCATION 1

**8965-FRONT** 

#### **MODELS AVAILABLE**

| 8946 | 8947    | †8950 |
|------|---------|-------|
| 8955 | †8950XL | †8960 |
| 8965 |         |       |

#### **NOTES:**

† Embroidery only available in locations 1