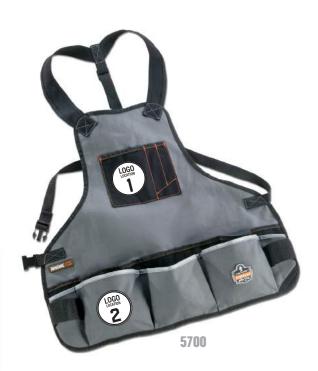

#### PRO APRONS CLEANING APRON

# MODELS AVAILABLE

5715 5716 5700 5706

#### **HEAT TRANSFER**

| моц       | 12                                                                                                                                                                                                              |
|-----------|-----------------------------------------------------------------------------------------------------------------------------------------------------------------------------------------------------------------|
| LEAD TIME | 2 weeks for initial order.  1 weeks on existing logos. Please allow additional time for larger orders.  Additional art fees may apply if high-resolution art is not provided.  From order acknowledgement date* |