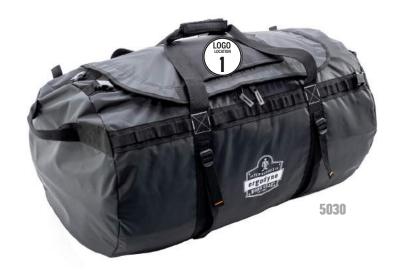

#### WATER RESISTANT DUFFEL

#### **MODELS AVAILABLE**

5030

#### **EMBROIDERY**

| MOQ       | 12                                                                                                                                                                                                           |
|-----------|--------------------------------------------------------------------------------------------------------------------------------------------------------------------------------------------------------------|
| LEAD TIME | 3 weeks for initial order. 2 weeks on existing logos. Please allow additional time for larger orders. Additional art fees may apply if high-resolution art is not provided. From order acknowledgement date* |