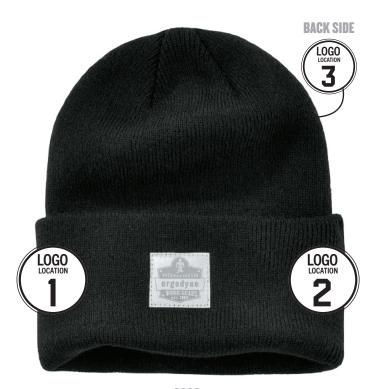

#### **BEANIES**

#### 6806

#### **MODELS AVAILABLE**

| 6804  | 6812 | 6813 |  |
|-------|------|------|--|
| 6806  | 6818 | 6820 |  |
| 6811Z | 6807 | 6803 |  |

| МОД       | 12                                                                                                                                                                                                            |
|-----------|---------------------------------------------------------------------------------------------------------------------------------------------------------------------------------------------------------------|
| LEAD TIME | 3 weeks for initial order. 2 weeks on existing logos. Please allow additional time for larger orders. Additional art fees may apply if high- resolution art is not provided. From order acknowledgement date* |