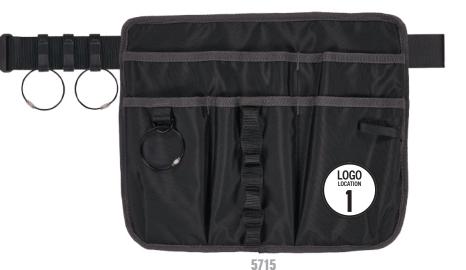

#### PRO APRONS CLEANING APRON

# MODELS AVAILABLE

5715 5716 5700 5706

#### **HEAT TRANSFER**

| моц       | 12                                                                                                                                                                                                              |
|-----------|-----------------------------------------------------------------------------------------------------------------------------------------------------------------------------------------------------------------|
| LEAD TIME | 2 weeks for initial order.  1 weeks on existing logos. Please allow additional time for larger orders.  Additional art fees may apply if high-resolution art is not provided.  From order acknowledgement date* |