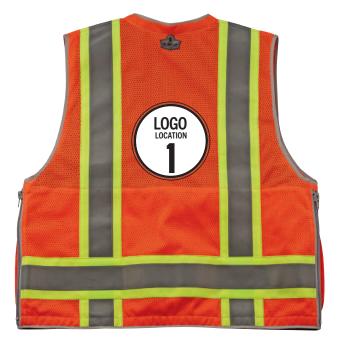

#### **HI-VIS SURVEYORS VEST**

**BACK - 8254** 

#### **MODELS AVAILABLE**

| 8248Z | 8250ZHG | 8254HDZ |
|-------|---------|---------|
| 8249Z | 8253HDZ | 8346Z   |
| 8250Z | 8262FRZ |         |

| MOQ       | 12                                                                                                                                                                                                              |
|-----------|-----------------------------------------------------------------------------------------------------------------------------------------------------------------------------------------------------------------|
| LEAD TIME | 2 weeks for initial order.  1 week on existing logos.  Please allow additional time for larger orders.  Additional art fees may apply if high-resolution art is not provided.  From order acknowledgement date* |

FRONT - 8254