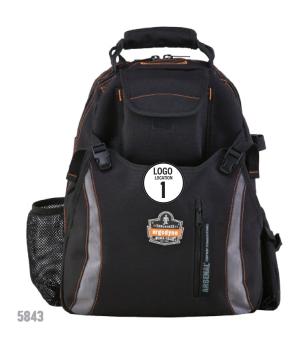

#### GENERAL DUTY GEAR BACKPACK

#### **MODELS AVAILABLE**

514351885843

#### **EMBROIDERY**

| моц       | 12                                                                                                                                                                                                           |
|-----------|--------------------------------------------------------------------------------------------------------------------------------------------------------------------------------------------------------------|
| LEAD TIME | 3 weeks for initial order. 2 weeks on existing logos. Please allow additional time for larger orders. Additional art fees may apply if high-resolution art is not provided. From order acknowledgement date* |