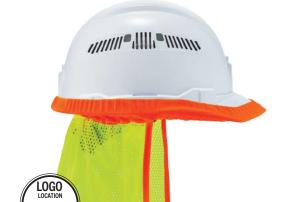

SEAT BELT COVER



#### **MODELS AVAILABLE**

8001

8004

| моц      |    | 12                                                                                                                                                                                                             |
|----------|----|----------------------------------------------------------------------------------------------------------------------------------------------------------------------------------------------------------------|
| LEAD TIN | 1E | 2 weeks for initial order.  1 week on existing logos.  Please allow additional time for larger orders. Additional art fees may apply if high-resolution art is not provided.  From order acknowledgement date* |





# **GLOWEAR® HI-VIS GEAR**

#### **HI-VIS NECK SHADE**



8005

#### **MODELS AVAILABLE**

8005 8006

\*6661

#### **HEAT TRANSFER**

| моц       | 12                                                                                                                                                                                                           |
|-----------|--------------------------------------------------------------------------------------------------------------------------------------------------------------------------------------------------------------|
| LEAD TIME | 2 weeks for initial order.  1 week on existing logos. Please allow additional time for larger orders. Additional art fees may apply if high-resolution art is not provided. From order acknowledgement date* |





©2024 ERGODYNE // ERGODYNE CUSTOMER SUPPORT WILL MAKE