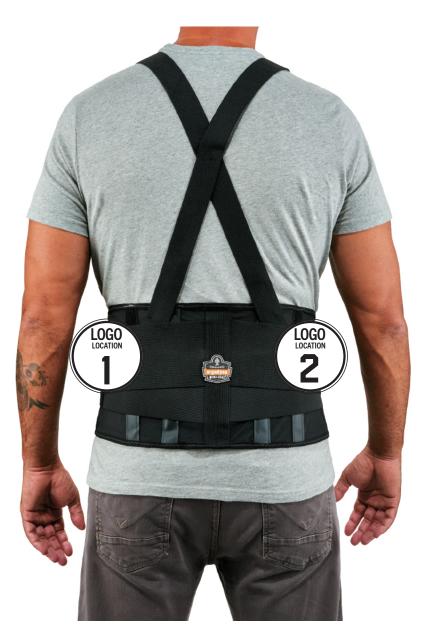

#### **BACK SUPPORTS**

#### **MODELS AVAILABLE**

| 100   | 1100SF | 1625   |  |
|-------|--------|--------|--|
| 100HV | 1400UN | 1650   |  |
| 1051  | 1600   | 2000SF |  |
| 1500  |        |        |  |