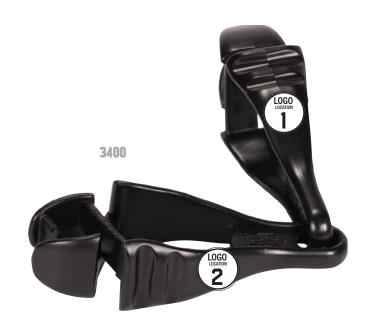

#### **GLOVE CLIPS**

#### **MODELS AVAILABLE**

3400\*

3405†

3420\*

#### **NOTES:**

\*Available in bulk, print on two sides both clips. †Print on two sides one clip.