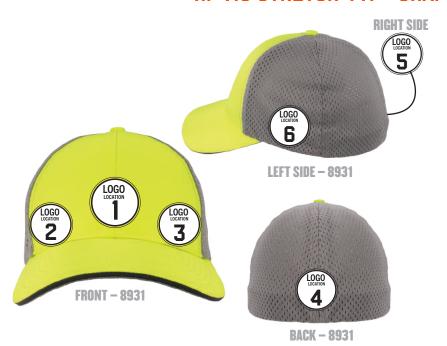

#### HI-VIS STRETCH-FIT - SNAPBACK CAPS

#### **MODELS AVAILABLE**

| †8931    | †8933 | * † 8930 |
|----------|-------|----------|
| * † 8937 |       |          |

#### **NOTES:**

\* Location 1 not available † Embroidery only available in location 4