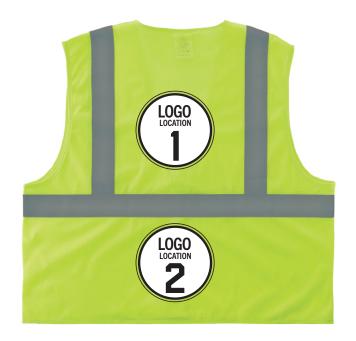

#### **HI-VIS CLASS 2 AND CLASS 3 VESTS**

**BACK - 8205HL** 

FRONT - 8205HL

#### **MODELS AVAILABLE**

| 8010HL*   | 8216BA   | 8244PSV   |
|-----------|----------|-----------|
| 8020HL*   | 8217BA   | 8245PSV   |
| 8080BAX*† | 8220HL   | 8246Z     |
| 8205HL    | 8220Z    | 8205Z     |
| 8210HL    | 8225HL   | 8256Z     |
| 8210Z     | 8225Z    | 8260FRHL  |
| 8215BA    | 8229Z    | 8310HL    |
| 8235ZX†   | 8230Z    | 8320Z     |
| 8356FRHL  | 8330Z    | 8255HL    |
| 8263FRHL  | 8261FRHL | 8251HDZBK |
| 8210Z-BK  | 8231TV   | 8040HL*   |
|           | 8315BA   | 8240HL    |

NOTES: \*Non-Certified †Location 1 Not Available

| мод       | 12                                                                                                                                                                                                             |
|-----------|----------------------------------------------------------------------------------------------------------------------------------------------------------------------------------------------------------------|
| LEAD TIME | 2 weeks for initial order.  1 week on existing logos. Please allow additional time for larger orders.  Additional art fees may apply if high-resolution art is not provided.  From order acknowledgement date* |