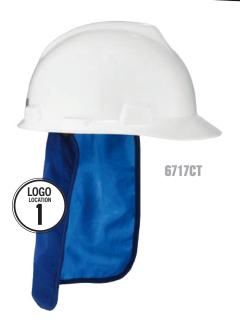

#### HARD HAT COOLING ATTACHMENTS

#### **MODELS AVAILABLE**

6660 6670CT 6717CT 6717 6717FR

#### **HEAT TRANSFER**

| МОД       | 12                                                                                                                                                                                                              |
|-----------|-----------------------------------------------------------------------------------------------------------------------------------------------------------------------------------------------------------------|
| LEAD TIME | 2 weeks for initial order.  1 week on existing logos.  Please allow additional time for larger orders.  Additional art fees may apply if high-resolution art is not provided.  From order acknowledgement date* |