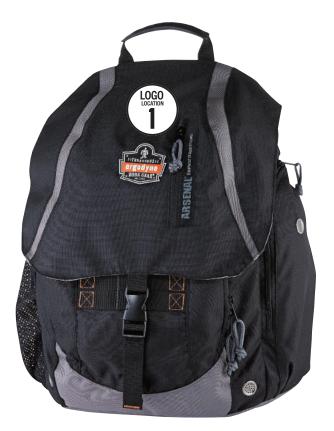

#### GENERAL DUTY GEAR BACKPACK

#### **MODELS AVAILABLE**

514351885843

#### **EMBROIDERY**

| моц       | 12                                                                                                                                                                                                           |
|-----------|--------------------------------------------------------------------------------------------------------------------------------------------------------------------------------------------------------------|
| LEAD TIME | 3 weeks for initial order. 2 weeks on existing logos. Please allow additional time for larger orders. Additional art fees may apply if high-resolution art is not provided. From order acknowledgement date* |