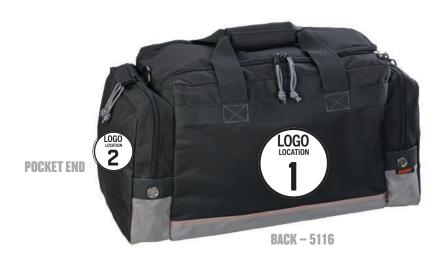

#### **GENERAL DUTY GEAR BAG**

#### **MODELS AVAILABLE**

116 5189

#### **HEAT TRANSFER -**

| MOQ       | 12                                                                                                                                                                                                             |
|-----------|----------------------------------------------------------------------------------------------------------------------------------------------------------------------------------------------------------------|
| LEAD TIME | 2 weeks for initial order.  1 weeks on existing logos. Please allow additional time for larger orders. Additional art fees may apply if high-resolution art is not provided.  From order acknowledgement date* |