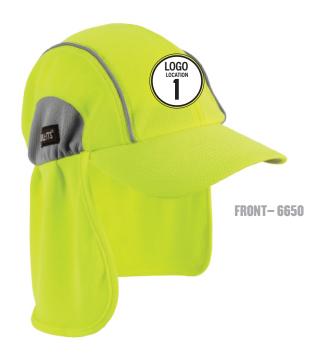

#### **HIGH PERFORMANCE HAT W/ NECK SHADE**

**BACK - 6650** 

#### **MODELS AVAILABLE**

6650

#### **NOTES:**

Embroidery available on front only.

| HEAT TRANSFER - RECOMMENDED |                                                                                                                                                                                                              |  |
|-----------------------------|--------------------------------------------------------------------------------------------------------------------------------------------------------------------------------------------------------------|--|
| мод                         | 12                                                                                                                                                                                                           |  |
| LEAD TIME                   | 2 weeks for initial order.  1 week on existing logos. Please allow additional time for larger orders. Additional art fees may apply if high-resolution art is not provided. From order acknowledgement date* |  |