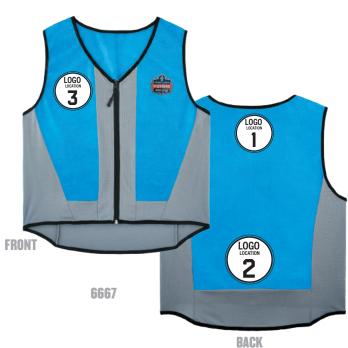

#### **COOLING VEST**

#### **MODELS AVAILABLE**

6255 6667 6260

| мод       | 12                                                                                                                                                                                                           |
|-----------|--------------------------------------------------------------------------------------------------------------------------------------------------------------------------------------------------------------|
| LEAD TIME | 2 weeks for initial order.  1 week on existing logos. Please allow additional time for larger orders. Additional art fees may apply if high-resolution art is not provided. From order acknowledgement date* |