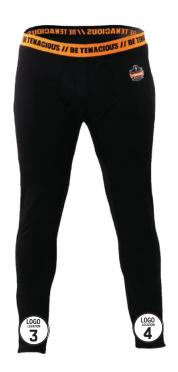

#### THERMAL BASE LAYER - SHIRT AND BOTTOMS

#### **MODELS AVAILABLE**

6435

6480

| MOQ       | 12                                                                                                                                                                                                              |
|-----------|-----------------------------------------------------------------------------------------------------------------------------------------------------------------------------------------------------------------|
| LEAD TIME | 2 weeks for initial order.  1 week on existing logos.  Please allow additional time for larger orders.  Additional art fees may apply if high-resolution art is not provided.  From order acknowledgement date* |