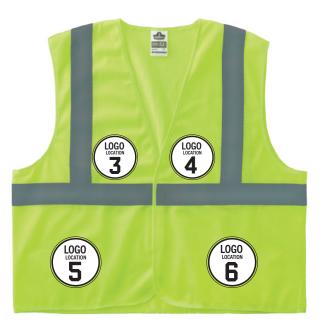

#### **HI-VIS CLASS 2 AND CLASS 3 VESTS**

**BACK - 8205HL** 

FRONT - 8205HL

#### **MODELS AVAILABLE**

| 8010HL*   | 8216BA   | 8244PSV   |
|-----------|----------|-----------|
| 8020HL*   | 8217BA   | 8245PSV   |
| 8080BAX*† | 8220HL   | 8246Z     |
| 8205HL    | 8220Z    | 8205Z     |
| 8210HL    | 8225HL   | 8256Z     |
| 8210Z     | 8225Z    | 8260FRHL  |
| 8215BA    | 8229Z    | 8310HL    |
| 8235ZX†   | 8230Z    | 8320Z     |
| 8356FRHL  | 8330Z    | 8255HL    |
| 8263FRHL  | 8261FRHL | 8251HDZBK |
| 8210Z-BK  | 8231TV   | 8040HL*   |
|           | 8315BA   | 8240HL    |

NOTES: \*Non-Certified †Location 1 Not Available

| мод       | 12                                                                                                                                                                                                             |
|-----------|----------------------------------------------------------------------------------------------------------------------------------------------------------------------------------------------------------------|
| LEAD TIME | 2 weeks for initial order.  1 week on existing logos. Please allow additional time for larger orders.  Additional art fees may apply if high-resolution art is not provided.  From order acknowledgement date* |