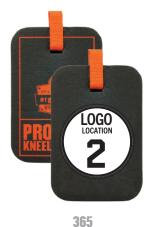

# PROFLEX® KNEE PADS

#### **KNEELING PADS**

375

#### **MODELS AVAILABLE**

| *365 | 375 | 380 |
|------|-----|-----|
| 385  | 390 |     |

#### **NOTES:**

\*Printing available on back only.

#### **SCREEN PRINT**

| МОД       | 12                                                                                                                             |
|-----------|--------------------------------------------------------------------------------------------------------------------------------|
| LEAD TIME | 4 weeks. Please allow additional time for larger orders. Additional art fees may apply if high-resolution art is not provided. |