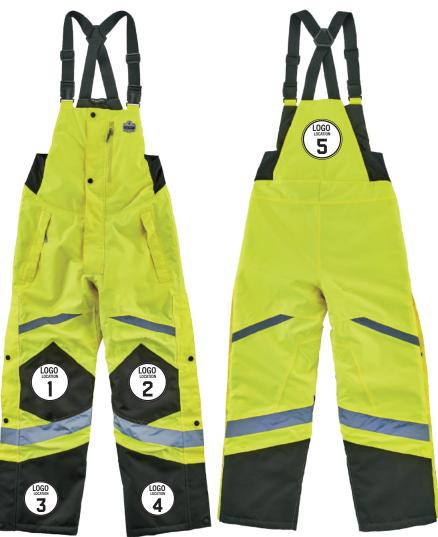

#### HI-VIS INSULATED BIBS - CLASS E

FRONT - 8928 BACK - 8928

#### **MODELS AVAILABLE**

\* 8928

8918BK

#### **NOTES:**

\* Back embroidery logo only available on 8928