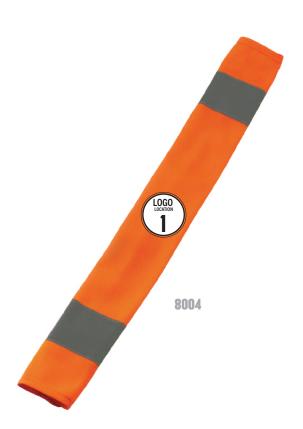

#### ARM/LEG BAND - BUTTON SNAP CLOSURE/SEAT BELT COVER

#### **MODELS AVAILABLE**

8001

8004

| моц      |    | 12                                                                                                                                                                                                             |
|----------|----|----------------------------------------------------------------------------------------------------------------------------------------------------------------------------------------------------------------|
| LEAD TIN | 1E | 2 weeks for initial order.  1 week on existing logos.  Please allow additional time for larger orders. Additional art fees may apply if high-resolution art is not provided.  From order acknowledgement date* |