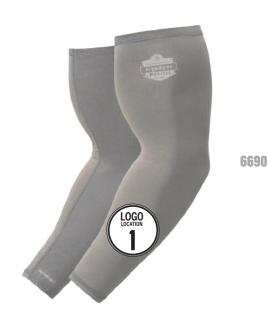

#### **SUN PROTECTION ARM SLEEVES**

#### **MODELS AVAILABLE**

6690

#### **NOTES:**

Identical logo/design will be printed on both sleeves unless otherwise specified by customer.

| мод       | 12                                                                                                                                                                                                           |
|-----------|--------------------------------------------------------------------------------------------------------------------------------------------------------------------------------------------------------------|
| LEAD TIME | 2 weeks for initial order.  1 week on existing logos. Please allow additional time for larger orders. Additional art fees may apply if high-resolution art is not provided. From order acknowledgement date* |