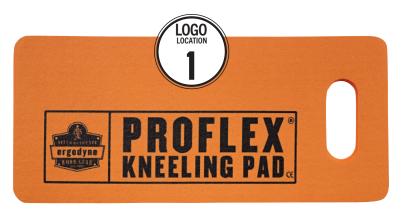

# PROFLEX® KNEE PADS

#### **KNEELING PADS**

375

#### **MODELS AVAILABLE**

| *365 | 375 | 380 |
|------|-----|-----|
| 385  | 390 |     |

#### **NOTES:**

\*Printing available on back only.

#### **SCREEN PRINT**

| МОД       | 12                                                                                                                             |
|-----------|--------------------------------------------------------------------------------------------------------------------------------|
| LEAD TIME | 4 weeks. Please allow additional time for larger orders. Additional art fees may apply if high-resolution art is not provided. |