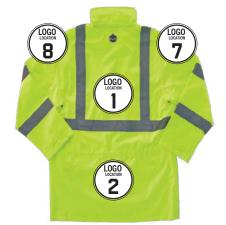

#### **HI-VIS JACKET**

**BACK - 8365** 

FRONT - 8385

FRONT - 8365

#### **MODELS AVAILABLE**

| 8366  | 8379  | 8287    |
|-------|-------|---------|
| 8377  | 8381  | 8365    |
| 8386  | 8390  | 8365BK  |
| 8275* | 8388* | 8377EV* |
| 8351* | 8353* | 8384*   |
| 8385* |       |         |