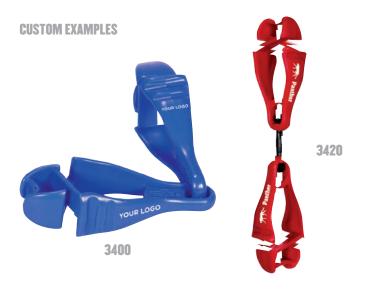

#### **GLOVE CLIPS**

#### **MODELS AVAILABLE**

3400\*

3405†

3420\*

#### **NOTES:**

\*Available in bulk, print on two sides both clips. †Print on two sides one clip.