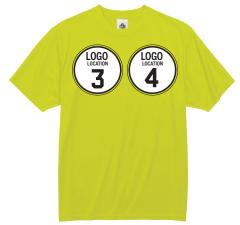

#### **HI-VIS T-SHIRT**

FRONT - 8089

FRONT - 8391

**BACK - 8091** 

#### **MODELS AVAILABLE**

| 8089   | 8281BK | 8291BK |  |
|--------|--------|--------|--|
| 8091   | 8289   | 8391   |  |
| 8280BK | 8289BK | 8295   |  |
| 8283BK |        |        |  |

| MOQ       | 12                                                                                                                                                                                                             |
|-----------|----------------------------------------------------------------------------------------------------------------------------------------------------------------------------------------------------------------|
| LEAD TIME | 2 weeks for initial order.  1 week on existing logos.  Please allow additional time for larger orders. Additional art fees may apply if high-resolution art is not provided.  From order acknowledgement date* |