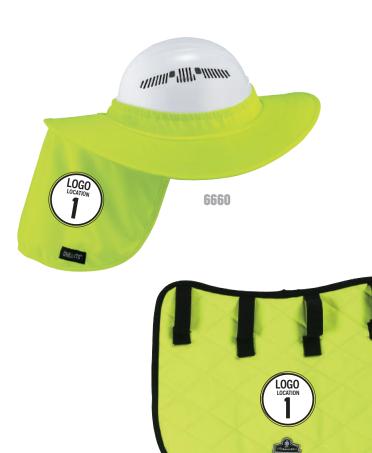

#### HARD HAT COOLING ATTACHMENTS

#### **MODELS AVAILABLE**

6660 6670CT 6717CT 6717 6717FR

#### **HEAT TRANSFER**

| МОД       | 12                                                                                                                                                                                                              |
|-----------|-----------------------------------------------------------------------------------------------------------------------------------------------------------------------------------------------------------------|
| LEAD TIME | 2 weeks for initial order.  1 week on existing logos.  Please allow additional time for larger orders.  Additional art fees may apply if high-resolution art is not provided.  From order acknowledgement date* |

**6670CT** 