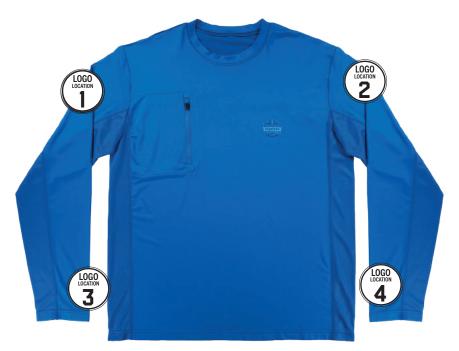

#### **COOLING SUN SHIRT**

FRONT - 6689

#### **MODELS AVAILABLE**

6689

#### **NOTES:**

Full sleeve from shoulder to wrist can be logo'd.

| 2 weeks for initial order.<br>1 week on existing logos.                                                                                                | MOQ       | 12                                                                                                                                              |
|--------------------------------------------------------------------------------------------------------------------------------------------------------|-----------|-------------------------------------------------------------------------------------------------------------------------------------------------|
| Please allow additional time for larger orders. Additional art fees may apply if high-resolution art is not provided. From order acknowledgement date* | LEAD TIME | 1 week on existing logos. Please allow additional time for larger orders. Additional art fees may apply if high-resolution art is not provided. |