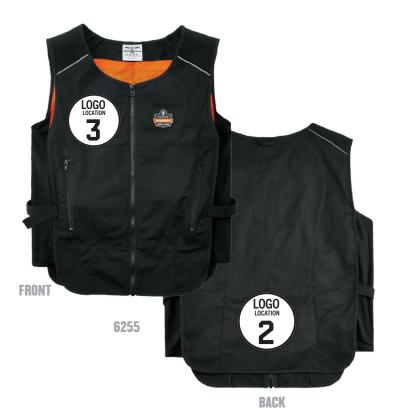

#### **COOLING VEST**

#### **MODELS AVAILABLE**

6255 6667 6260

| мод       | 12                                                                                                                                                                                                           |
|-----------|--------------------------------------------------------------------------------------------------------------------------------------------------------------------------------------------------------------|
| LEAD TIME | 2 weeks for initial order.  1 week on existing logos. Please allow additional time for larger orders. Additional art fees may apply if high-resolution art is not provided. From order acknowledgement date* |