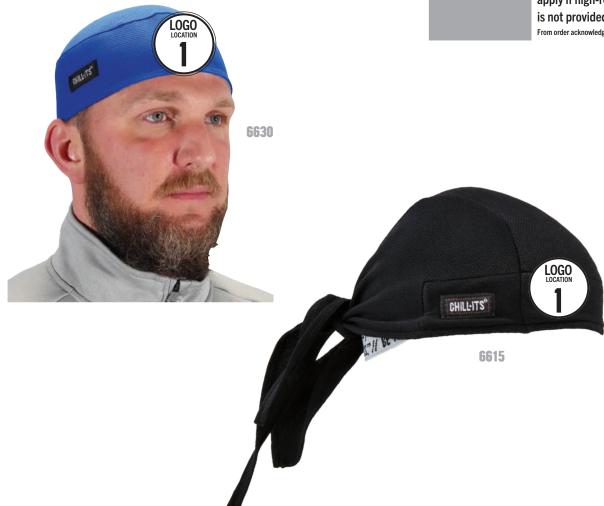

#### **COOLING SKULL WRAPS AND CAPS**

#### **MODELS AVAILABLE**

6634

6632

| моц       | 12                                                                                                                                                                                                              |
|-----------|-----------------------------------------------------------------------------------------------------------------------------------------------------------------------------------------------------------------|
| LEAD TIME | 2 weeks for initial order.  1 week on existing logos.  Please allow additional time for larger orders.  Additional art fees may apply if high-resolution art is not provided.  From order acknowledgement date* |