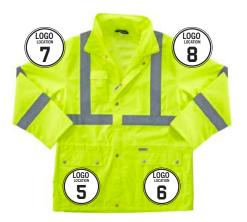

#### **HI-VIS JACKET**

**BACK - 8365** 

FRONT - 8385

FRONT - 8365

#### **MODELS AVAILABLE**

| 8366  | 8379  | 8287    |
|-------|-------|---------|
| 8377  | 8381  | 8365    |
| 8386  | 8390  | 8365BK  |
| 8275* | 8388* | 8377EV* |
| 8351* | 8353* | 8384*   |
| 8385* |       |         |