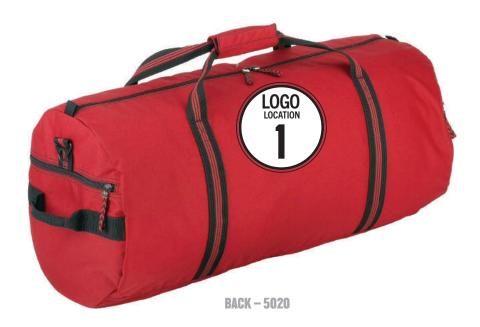

#### **DUFFELS**

#### **MODELS AVAILABLE**

5020 5020P

| MOQ       | 12                                                                                                                                                                                                          |
|-----------|-------------------------------------------------------------------------------------------------------------------------------------------------------------------------------------------------------------|
| LEAD TIME | 2 weeks for initial order. 1 week on existing logos. Please allow additional time for larger orders. Additional art fees may apply if high-resolution art is not provided. From order acknowledgement date* |
|           | i rom oraci acknowledgement date                                                                                                                                                                            |