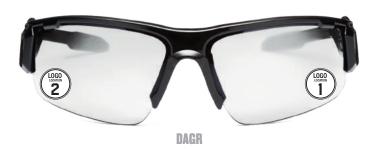

#### **SAFETY GLASSES**

#### **MODELS AVAILABLE**

| AEGIR     | OSMIN  | BALDR |  |
|-----------|--------|-------|--|
|           |        |       |  |
| DELLENGER | LOKI   | ODIN  |  |
| THOR      | SKOLL  | SAGA  |  |
| VALI      | ARKYN  | MODI  |  |
| VALI      | AUVIII | MODI  |  |
| DAGR      |        |       |  |

#### **NOTES:**

Price is per imprint applied.

#### **LASER ETCH**

| MOQ       | 288                                                                                                                                                                                |
|-----------|------------------------------------------------------------------------------------------------------------------------------------------------------------------------------------|
| LEAD TIME | 3 weeks. Please allow<br>additional time for larger<br>orders. Additional art<br>fees may apply if high-<br>resolution art is not<br>provided.<br>From order acknowledgement date* |