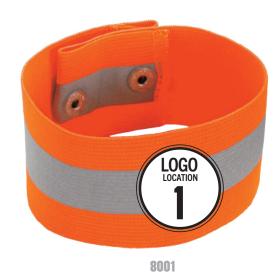

#### ARM/LEG BAND - BUTTON SNAP CLOSURE/SEAT BELT COVER

#### **MODELS AVAILABLE**

8001

8004

| моц      |    | 12                                                                                                                                                                                                             |
|----------|----|----------------------------------------------------------------------------------------------------------------------------------------------------------------------------------------------------------------|
| LEAD TIN | 1E | 2 weeks for initial order.  1 week on existing logos.  Please allow additional time for larger orders. Additional art fees may apply if high-resolution art is not provided.  From order acknowledgement date* |