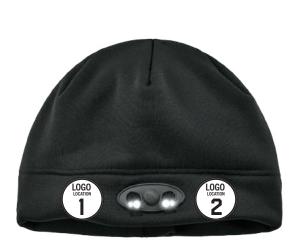

#### HARD HAT COOLING ATTACHMENTS

#### **MODELS AVAILABLE**

6660 6670CT 6717CT 6717 6717FR

#### **HEAT TRANSFER**

| МОД       | 12                                                                                                                                                                                                              |
|-----------|-----------------------------------------------------------------------------------------------------------------------------------------------------------------------------------------------------------------|
| LEAD TIME | 2 weeks for initial order.  1 week on existing logos.  Please allow additional time for larger orders.  Additional art fees may apply if high-resolution art is not provided.  From order acknowledgement date* |