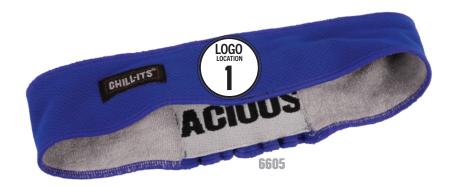

#### **ABSORPTIVE BANDS**

#### **MODELS AVAILABLE**

6605 6630 6615

#### **HEAT TRANSFER**

LEAD TIME

2 weeks for initial order.
1 week on existing logos.
Please allow additional
time for larger orders.
Additional art fees may
apply if high-resolution art
is not provided.
From order acknowledgement date\*