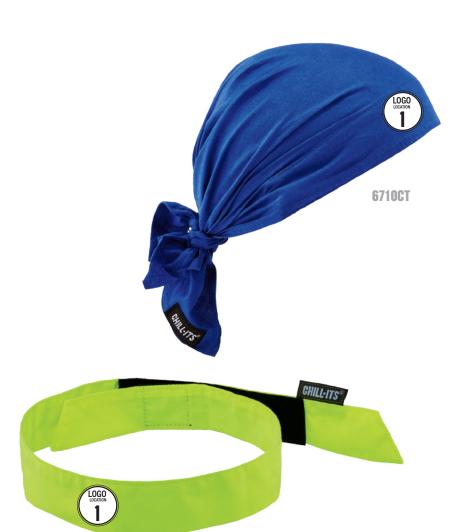

#### **COOLING BANDANAS/TRIANGLE HAT**

6705CT

#### **MODELS AVAILABLE**

6700CT 6705CT 6710CT

| MOQ       | 12                                                                                                                                                                            |
|-----------|-------------------------------------------------------------------------------------------------------------------------------------------------------------------------------|
| LEAD TIME | 2 weeks for initial order.  1 week on existing logos.  Please allow additional time for larger orders.  Additional art fees may apply if high-resolution art is not provided. |
|           | From order acknowledgement date*                                                                                                                                              |