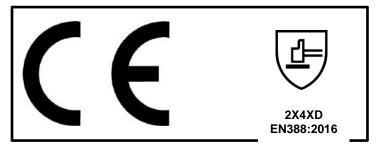

| Abrasion Resistance Level:    | 2 of 4 |
|-------------------------------|--------|
| Blade Cut Level:              | X of 5 |
| Tear Resistance Level:        | 4 of 4 |
| Puncture Resistance Level:    | X of 4 |
| Cut Resistance (EN ISO 13997) | D      |