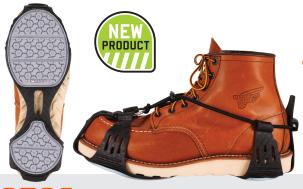

# GET ON THE TREY TRACTION SERIES

**OUTDOORS** 

**Tundra-chewing spikes** 

to dig into sheer ice

and snow pack

GO TO ergo.zone/trex23 FOR EVERYTHING YOU NEED TO KNOW ABOUT THE NEW TREX TRACTION.

6326

SPIKELESS TRACTION DEVICE -SLIP RESISTANT & OIL RESISTANT