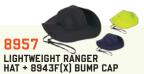

MESH DREADLOCK

TUBE + 8943F(X) BUMP CAP

HINGED BUMP CAP

8251HDZ-BK **TWO-TONE HI-VIS** SAFETY VEST W/ BLACK

8947 LIGHTWEIGHT BASEBALL HAT + 8943F(X) BUMP CAP

3178 LOCKING AERIAL BUCKET HOOK W/ **TETHERING POINT** 