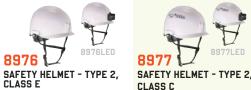

MESH DREADLOCK

TUBE + 8943F(X) BUMP CAP

HINGED BUMP CAP

8251HDZ-BK **TWO-TONE HI-VIS** SAFETY VEST W/ BLACK

8947 LIGHTWEIGHT BASEBALL HAT + 8943F(X) BUMP CAP

3178 LOCKING AERIAL BUCKET HOOK W/ **TETHERING POINT** 