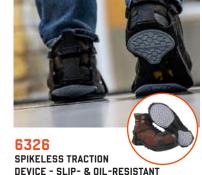

**BUCKET TRUCK TOOL BAG W/** LOCKING AERIAL BUCKET HÓOKS KIT \*AVAILABLE IN TWO SIZES





**CLEANING APRON** POUCH WITH POCKETS



5716 SERVER APRON POUCH WITH POCKETS



**CONVERTIBLE NURSE BELT BAG** 

5719

WIRE CABLE KEY RING - (10-PACK)



ANCHOR CHOKE STRAP FOR TOOL TETHERING - 25LBS



ANCHOR CHOKE STRAP FOR **TOOL TETHERING - 40LBS** 

ANCHOR CHOKE STRAP FOR

**TOOL TETHERING - GOLBS** 



REPLACEMENT MOUNTS (10-PACK)

COIL LANYARD SWIVEL HOOK & DETACHABLE LOOP PLUS MINI ADHESIVE MOUNT - 2LBS



COOLING LONG SLEEVE SUN SHIRT WITH UV PROTECTION







6695 SUN PROTECTION ARM SLEEVES

ANCHOR STRAP BELT LOOP ATTACHMENT FOR TOOL TETHERING (2-PACK) - 5LBS



**ANCHOR STRAP HOOK &** LOOP CLOSURE FOR TOOL TETHERING (2-PACK) - 5LBS



**TOOL GRIP AND TETHER** ATTACHMENT POINT (2-PACK)







360 HARD SHELL HINGED KNEE PADS



550 PADDED KNEE SLEEVES - 3-LAYER



525 LIGHTWEIGHT PADDED **KNEE SLEEVES**