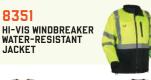

HI-VIS SOFTSHELL WATER-RESISTANT **JACKET** 

REPLACEMENT 8994 8995

8210Z-BK **MESH HI-VIS SAFETY VEST W/ BLACK BOTTOM** 

8315BA

8943F<sub>(x)</sub>

8948

8941

MESH DO RAG