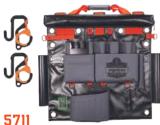

BUCKET TRUCK TOOL BOARD W/ LOCKING AERIAL BUCKET HOOKS KIT

5846 **BUCKET TRUCK TOOL BAG W/** LOCKING AERIAL BUCKET HÓOKS KIT \*AVAILABLE IN TWO SIZES

**CLEANING APRON** POUCH WITH POCKETS

5716 SERVER APRON POUCH WITH POCKETS