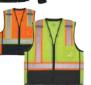

MESH DREADLOCK

TUBE + 8943F(X) BUMP CAP

HINGED BUMP CAP

8251HDZ-BK **TWO-TONE HI-VIS** SAFETY VEST W/ BLACK

8947 LIGHTWEIGHT BASEBALL HAT + 8943F(X) BUMP CAP

3178 LOCKING AERIAL BUCKET HOOK W/ **TETHERING POINT** 