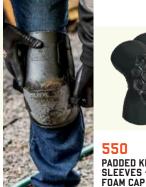

**ANCHOR STRAP HOOK &** LOOP CLOSURE FOR TOOL TETHERING (2-PACK) - 5LBS

**TOOL GRIP AND TETHER** ATTACHMENT POINT (2-PACK)

360 HARD SHELL HINGED KNEE PADS

550 PADDED KNEE SLEEVES - 3-LAYER

525 LIGHTWEIGHT PADDED **KNEE SLEEVES**