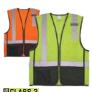

MESH DREADLOCK

TUBE + 8943F(X) BUMP CAP

HINGED BUMP CAP

8251HDZ-BK **TWO-TONE HI-VIS** SAFETY VEST W/ BLACK

8947 LIGHTWEIGHT BASEBALL HAT + 8943F(X) BUMP CAP

3178 LOCKING AERIAL BUCKET HOOK W/ **TETHERING POINT** 