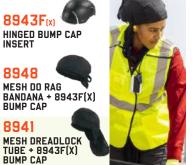

HI-VIS SOFTSHELL WATER-RESISTANT **JACKET** 

REPLACEMENT 8994 8995

8210Z-BK **MESH HI-VIS SAFETY VEST W/ BLACK BOTTOM** 

8315BA

8943F<sub>(x)</sub>

8948

8941

MESH DO RAG

MESH DREADLOCK

TUBE + 8943F(X) BUMP CAP

HINGED BUMP CAP

8251HDZ-BK **TWO-TONE HI-VIS** SAFETY VEST W/ BLACK

8947 LIGHTWEIGHT BASEBALL HAT + 8943F(X) BUMP CAP

3178 LOCKING AERIAL BUCKET HOOK W/ **TETHERING POINT** 