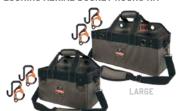

BUCKET TRUCK TOOL BOARD W/ LOCKING AERIAL BUCKET HOOKS KIT

5846 **BUCKET TRUCK TOOL BAG W/** LOCKING AERIAL BUCKET HÓOKS KIT \*AVAILABLE IN TWO SIZES

**CLEANING APRON** POUCH WITH POCKETS

5716 SERVER APRON POUCH WITH POCKETS