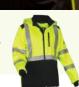

HI-VIS SOFTSHELL WATER-RESISTANT **JACKET** 

REPLACEMENT 8994 8995

8210Z-BK **MESH HI-VIS SAFETY VEST W/ BLACK BOTTOM** 

8315BA

8943F<sub>(x)</sub>

8948

8941

MESH DO RAG