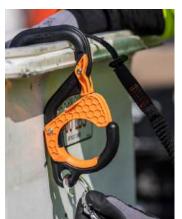

MESH DREADLOCK

TUBE + 8943F(X) BUMP CAP

HINGED BUMP CAP

8251HDZ-BK **TWO-TONE HI-VIS** SAFETY VEST W/ BLACK

8947 LIGHTWEIGHT BASEBALL HAT + 8943F(X) BUMP CAP

3178 LOCKING AERIAL BUCKET HOOK W/ **TETHERING POINT** 