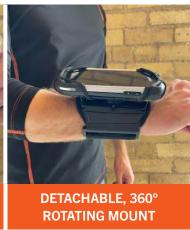

## ARM & WRIST SCANNER MOUNT

5545 Arm & Wrist Scanner Mount with Extender Strap

Designed to be worn anywhere on a user's arm (wrist, forearm or upper arm) the **Squids** 5545 Arm & Wrist Scanner Mount swivels 360° and offers complete access to all buttons and controls in either portrait or landscape mode.

5547 Arm & Wrist

**Scanner Mount Holder** 

5546 Arm & Wrist Scanner Mount Extender Strap

- QUICK, SECURE ACCESS Prevents drops, keeps scanners close and ready
- 360° ROTATION Scanner mount rotates to access all buttons and controls in either portrait or landscape mode
- EASY INSTALLATION Durable hook & loop straps wrap around arms or wrist for a secure fit
- ALL-DAY COMFORT High-quality elastic band is breathable and lightweight
- ACCESSORY SLOT Elastic accessory loop holds a stylist, pen, pencil, marker or small cutting tool
- FLEXIBLE SCANNER SIZING Snug elastic sides accommodate a variety of scanner sizes