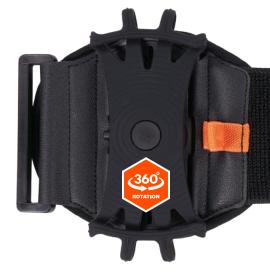

5547 Arm & Wrist

**Scanner Mount Holder** 

5546 Arm & Wrist Scanner Mount Extender Strap

- QUICK, SECURE ACCESS Prevents drops, keeps scanners close and ready
- 360° ROTATION Scanner mount rotates to access all buttons and controls in either portrait or landscape mode
- EASY INSTALLATION Durable hook & loop straps wrap around arms or wrist for a secure fit
- ALL-DAY COMFORT High-quality elastic band is breathable and lightweight
- ACCESSORY SLOT Elastic accessory loop holds a stylist, pen, pencil, marker or small cutting tool
- FLEXIBLE SCANNER SIZING Snug elastic sides accommodate a variety of scanner sizes