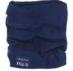

# 6485 MULTI-BAND

| ITEM # | SIZE | COLOR           |  |
|--------|------|-----------------|--|
| 42106  | -    | Navy Western    |  |
| 42119  | -    | Be Tenacious    |  |
| 42103  | -    | Stars & Stripes |  |
| 42108  | -    | Hi-vis Lime     |  |
| 42109  | -    | Hi-vis Orange   |  |

|   | ITEM # | SIZE | COLOR              |
|---|--------|------|--------------------|
| _ | 42112  | -    | Skulls             |
|   | 42111  | -    | Flames             |
|   | 42113  | -    | Realtree®          |
|   | 42101  | -    | Custom White       |
|   | 42301  | _    | Custom Hi-vis Lime |