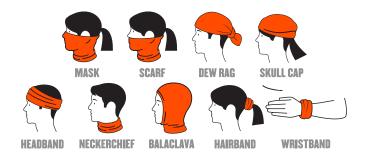

## **COOLING MULTI-BAND**

- HOURS OF COOLING When wet, cooling is immediate and can
- SUN PROTECTION UPF 50+ protection from harmful UV rays Due to high demand, stock/availability may change.

Wear it as a face mask, headband, neck gaiter, dew rag and more – adaptability is woven into the very fabric of every Chill-Its® Multi-Band. Made of soft, stretchable, machine-washable material for comfortable, breathable protection against sun, dust, debris, droplets and more. Thread for thread, it may be the hardest working member of the entire line of Tenacious Work Gear®.

#### **Features**

- BLOCKS WIND, SUN & DUST Ultimate protection from
- COMFORTABLE FACE COVERAGE In line with current CDC recommendations regarding cloth face covers in public settings\*
- MACHINE WASHABLE For clean re-use
- MULTIPLE WAYS TO WEAR Wide variety of style and usage configurations
- LOW-PROFILE Can be worn by itself or under a hard hat
- MOISTURE-WICKING When dry, will absorb sweat & wick moisture away
- ANTI-MICROBIAL TREATMENT Reduces odors caused by sweat