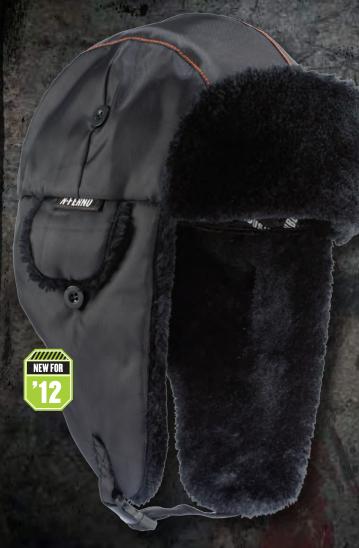

## EXTREME SERIES//CLASSIC TRAPPER" HAT

- **//** Old school style meets tenacious warmth.
- 3-Layers including 60 grams of Thinsulate<sup>TM</sup> Insulation from 3M<sup>TM</sup> to provide the ultimate in protection and warmth.
- Durable, wind and waterresistant nylon shell with PU coating.
- Perfect for safety incentives and holiday gifts!

## **DETAILS:**

- // YKK® buckle with strap.
- Button flaps with side holes for hearing.
- Reflective accents with orange stitching.
- // Thick quilted satin crown lining.